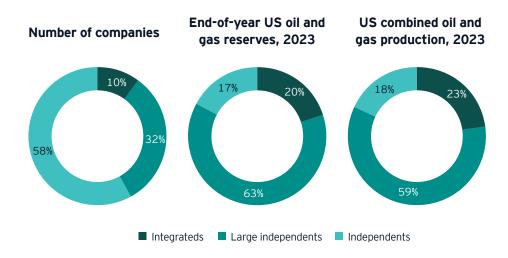

reserves exceeded 1 billion barrels of oil equivalent (BOE) at the end of 2023.

In this year's study, we looked at the impact of moderating oil prices vis-à-vis 2022 oil prices to operating results, including trends in how the study group allocated capital. We also continue to highlight the industry's focus on sustainability and nonfinancial goals related to ESG matters, especially with the finalization of different standards and rules that will require public companies and certain other entities to make various climate-related disclosures in their annual reports. We focused specifically on the SEC's final climate-related disclosure rules, and looked at how the study group's current voluntary reporting of climate-related information compares to the SEC's future disclosure requirements.





#### Study highlights

The results of operations in 2023 were brought back in line with pre-2022 results, as commodity prices retreated from their 2022 highs. Higher cash flows from record profits in 2022 enabled the studied companies to put their cash to use as mergers and acquisitions increased, along with exploration and development activity.

#### Capital expenditures, including acquisitions

- Expenditures totaled US\$142.3 billion, 36% higher than 2022, primarily due to an increase in merger and acquisition activity. Acquisitions of proved and unproved property increased 71% and 14%, respectively, compared to 2022.
- Exploration and development expenditures increased 28% in 2023, totaling US\$93.1 billion, as the companies capitalized on stable commodity prices and strong histori