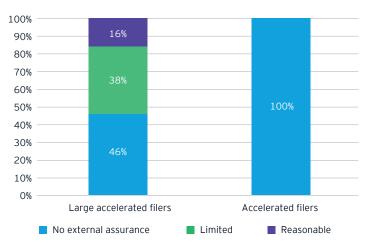

material. Non-accelerated filers, SRCs and EGCs will be exempt from providing these disclosures.

We found that almost all of the large accelerated filers in the studied group (35 of 37 companies, or 95%) voluntarily reported their Scope 1 and Scope 2 GHG emissions. While accelerated filers would not be required to disclose their Scope 1 and Scope 2 GHG emissions until the fiscal year beginning in 2026 under the SEC rules, two-thirds of the accelerated filers (four of six companies, or 67%) in the studied group voluntarily reported this data in their most recently issued sustainability report. None of the nonaccelerated filers, SRCs and EGCs in the group studied reported Scope 1 and Scope 2 GHG emissions.

#### Type of assurance over Scope 1 and Scope 2 GHG emissions by filer status (a)



(a) Non-accelerated filers, SRCs and EGCs will not be required to obtain assurance over their Scope 1 and Scope 2 GHG emissions should they choose to voluntarily disclose them. As such, we excluded these companies from this analysis.

The SEC rules will also require accelerated and large accelerated filers to obtain, at a minimum, limited assurance over their reported Scope 1 and/or Scope 2 GHG emissions beginning with the third fiscal year after the compliance date for emissions disclosure. Such disclosures by large accelerated filers will subsequently be subject to reasonable assurance, beginning with the seventh fiscal year after the compliance date for emissions disclosure. Non-accelerated filers, SRCs and EGCs, all of which are exempt from disclosing material Scope 1 and/or Scope 2