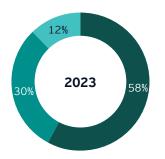

emissions and reported a climate-related target or goal, respectively.

Peer group aside, all companies have made increases in voluntary climate-related disclosures over the last three years. Across all companies, 80% reported their Scope 1 and Scope 2 GHG emissions in 2023 compared to 72% in 2022 and 64% in 2021. Similarly, the percentage of the companies studied that obtained external assurance over their Scope 1 and Scope 2 GHG emissions has also increased, starting with 26% of all companies in 2021 and climbing up to 42% in 2023. Disclosures of climate-related targets and goals leveled off in 2023 relative to previous years, as 64% of the companies studied disclosed a climaterelated target or goal in both 2022 and 2023.



#### Type of assurance over Scope 1 and Scope 2 GHG emissions







Over the last three years, the companies studied have consistently increased the level of assurance obtained over their Scope 1 and Scope 2 emissions. Beginning in 2021, only 22% and 4% of the studied companies obtained limited and reasonable assurance, respectively, over their Scope 1 and Scope 2 GHG emissions. Those percentages increased to 30% and 12%, respectively, of the studied companies in 2023. With certain regulators and standard setters adopting an assurance requirement as part of their final standards or rules, we expect to continue seeing a growing percentage of the studied companies obtain assurance over their GHG emissions.

Less than half of the companies studied (42%) voluntarily reported at least one category of Scope 3 GHG emissions in 2023. However, more of the stu