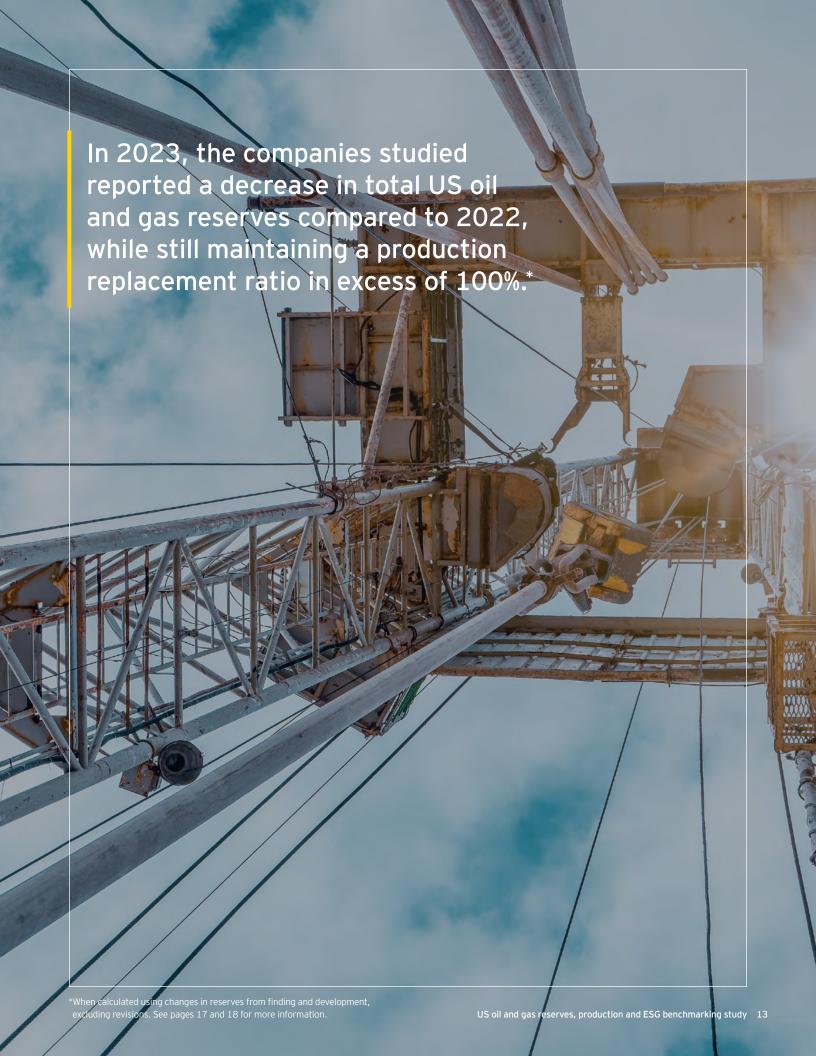

| 207   |
| *See company endnotes on page 42. |       |

#### Oil reserves, 2022 - top-ranked companies (million barrels)

| Ending reserves                  |       |
|----------------------------------|-------|
| ConocoPhillips                   | 3,290 |
| Chevron Corporation              | 2,958 |
| EOG Resources, Inc.              | 2,804 |
| Exxon Mobil Corporation*         | 2,323 |
| Occidental Petroleum Corporation | 2,293 |
| Production                       |       |
| ConocoPhillips                   | 343   |
| Chevron Corporation              | 324   |
| Occidental Petroleum Corporation | 268   |
| EOG Resources, Inc.              | 240   |
| Exxon Mobil Corporation*         | 206   |
| *See company endnotes on page 42 |       |

See company endnotes on page 42.





### Gas reserves

#### US - Proved gas reserves (billion cubic feet (bcf)) (a)

|                            | 2019     | 2020     | 2021     | 2022     | 2023     |
|----------------------------|----------|----------|----------|----------|----------|
| Beginning of year          | 174,258  | 169,075  | 148,296  | 187,252  | 194,435  |
| Additions:                 |          |          |          |          |          |
| Extensions and discoveries | 23,321   | 15,717   | 23,595   | 21,218   | 17,528   |
| Improved recovery          | 703      | 730      | 255      | 101      | 257      |
| Revisions                  | (18,096) | (19,075) | 12,286   | (1,373)  | (12,408) |
| Production                 | (13,696) | (13,506) | (14,058) | (15,898) | (16,284) |
| Purchases                  |