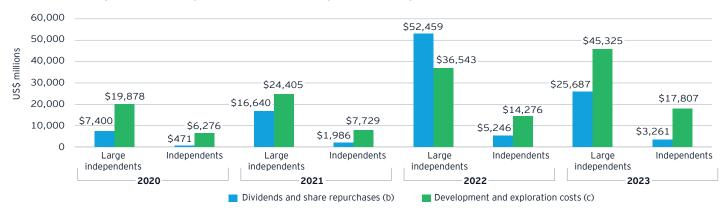

|                           | Table of co                                                                                                                                                                                                                                                                                                                                                                                                                                                                                                                                                                                                                                                                                                                                                                                                                                                                                                                                                                                                                                                                                                                                                                                                                                                                                                                                                                                                                                                                                                                                                                                                                                                                                                                                                                                                                                                                                                                                                                                                                                                                                                                    | ntents                                                                                                                                                                                                                                                                                                                                                                                                                                                                                                                                                                                                                                                                                                                                                                                                                                                                                                                                                                                                                                                                                                                                                                                                                                                                                                                                                                                                                                                                                                                                                                                                                                                                                                                                                                                                                                                                                                                                                                                                                                                                                                                         |                                                                                                                                                                                                                                                                                                                                                                                                                                                                                                                                                                                                                                                                                                                                                                                                                                                                                                                                                                                                                                                                                                                                                                                                                                                                                                                                                                                                                                                                                                                                                                                                                                                                                                                                                                                                                                                                                                                                                                                                                                                                                                                                |                                                                                                                                                                                                                                                                                                                                                                                                                                                                                                                                                                                                                                                                                                                                                                                                                                                                                                                                                                                                                                                                                                                                                                                                                                                                                                                                                                                                                                                                                                                                                                                                                                                                                                                                                                                                                                                                                                                                                                                                                                                                                                                                |                |
|---------------------------|--------------------------------------------------------------------------------------------------------------------------------------------------------------------------------------------------------------------------------------------------------------------------------------------------------------------------------------------------------------------------------------------------------------------------------------------------------------------------------------------------------------------------------------------------------------------------------------------------------------------------------------------------------------------------------------------------------------------------------------------------------------------------------------------------------------------------------------------------------------------------------------------------------------------------------------------------------------------------------------------------------------------------------------------------------------------------------------------------------------------------------------------------------------------------------------------------------------------------------------------------------------------------------------------------------------------------------------------------------------------------------------------------------------------------------------------------------------------------------------------------------------------------------------------------------------------------------------------------------------------------------------------------------------------------------------------------------------------------------------------------------------------------------------------------------------------------------------------------------------------------------------------------------------------------------------------------------------------------------------------------------------------------------------------------------------------------------------------------------------------------------|--------------------------------------------------------------------------------------------------------------------------------------------------------------------------------------------------------------------------------------------------------------------------------------------------------------------------------------------------------------------------------------------------------------------------------------------------------------------------------------------------------------------------------------------------------------------------------------------------------------------------------------------------------------------------------------------------------------------------------------------------------------------------------------------------------------------------------------------------------------------------------------------------------------------------------------------------------------------------------------------------------------------------------------------------------------------------------------------------------------------------------------------------------------------------------------------------------------------------------------------------------------------------------------------------------------------------------------------------------------------------------------------------------------------------------------------------------------------------------------------------------------------------------------------------------------------------------------------------------------------------------------------------------------------------------------------------------------------------------------------------------------------------------------------------------------------------------------------------------------------------------------------------------------------------------------------------------------------------------------------------------------------------------------------------------------------------------------------------------------------------------|--------------------------------------------------------------------------------------------------------------------------------------------------------------------------------------------------------------------------------------------------------------------------------------------------------------------------------------------------------------------------------------------------------------------------------------------------------------------------------------------------------------------------------------------------------------------------------------------------------------------------------------------------------------------------------------------------------------------------------------------------------------------------------------------------------------------------------------------------------------------------------------------------------------------------------------------------------------------------------------------------------------------------------------------------------------------------------------------------------------------------------------------------------------------------------------------------------------------------------------------------------------------------------------------------------------------------------------------------------------------------------------------------------------------------------------------------------------------------------------------------------------------------------------------------------------------------------------------------------------------------------------------------------------------------------------------------------------------------------------------------------------------------------------------------------------------------------------------------------------------------------------------------------------------------------------------------------------------------------------------------------------------------------------------------------------------------------------------------------------------------------|--------------------------------------------------------------------------------------------------------------------------------------------------------------------------------------------------------------------------------------------------------------------------------------------------------------------------------------------------------------------------------------------------------------------------------------------------------------------------------------------------------------------------------------------------------------------------------------------------------------------------------------------------------------------------------------------------------------------------------------------------------------------------------------------------------------------------------------------------------------------------------------------------------------------------------------------------------------------------------------------------------------------------------------------------------------------------------------------------------------------------------------------------------------------------------------------------------------------------------------------------------------------------------------------------------------------------------------------------------------------------------------------------------------------------------------------------------------------------------------------------------------------------------------------------------------------------------------------------------------------------------------------------------------------------------------------------------------------------------------------------------------------------------------------------------------------------------------------------------------------------------------------------------------------------------------------------------------------------------------------------------------------------------------------------------------------------------------------------------------------------------|----------------|
|                           | Overview                                                                                                                                                                                                                                                                                                                                                                                                                                                                                                                                                                                                                                                                                                                                                                                                                                                                                                                                                                                                                                                                                                                                                                                                                                                                                                                                                                                                                                                                                                                                                                                                                                                                                                                                                                                                                                                                                                                                                                                                                                                                                                                       |                                                                                                                                                                                                                                                                                                                                                                                                                                                                                                                                                                                                                                                                                                                                                                                                                                                                                                                                                                                                                                                                                                                                                                                                                                                                                                                                                                                                                                                                                                                                                                                                                                                                                                                                                                                                                                                                                                                                                                                                                                                                                                                                |                                                                                                                                                                                                                                                                                                                                                                                                                                                                                                                                                                                                                                                                                                                                                                                                                                                                                                                                                                                                                                                                                                                                                                                                                                                                                                                                                                                                                                                                                                                                                                                                                                                                                                                                                                                                                                                                                                                                                                                                                                                                                                                                | 01                                                                                                                                                                                                                                                                                                                                                                                                                                                                                                                                                                                                                                                                                                                                                                                                                                                                                                                                                                                                                                                                                                                                                                                                                                                                                                                                                                                                                                                                                                                                                                                                                                                                                                                                                                                                                                                                                                                                                                                                                                                                                                                             |                |
|                           | Capital expenditures                                                                                                                                                                                                                                                                                                                                                                                                                                                                                                                                                                                                                                                                                                                                                                                                                                                                                                                                                                                                                                                                                                                                                                                                                                                                                                                                                                                                                                                                                                                                                                                                                                                                                                                                                                                                                                                                                                                                                                                                                                                                                                           |                                                                                                                                                                                                                                                                                                                                                                                                                                                                                                                                                                                                                                                                                                                                                                                                                                                                                                                                                                                                                                                                                                                                                                                                                                                                                                                                                                                                                                                                                                                                                                                                                                                                                                                                                                                                                                                                                                                                                                                                                                                                                                                                |                                                                                                                                                                                                                                                                                                                                                                                                                                                                                                                                                                                                                                                                                                                                                                                                                                                                                                                                                                                                                                                                                                                                                                                                                                                                                                                                                                                                                                                                                                                                                                                                                                                                                                                                                                                                                                                                                                                                                                                                                                                                                                                                | 05                                                                                                                                                                                                                                                                                                                                                                                                                                                                                                                                                                                                                                                                                                                                                                                                                                                                                                                                                                                                                                                                                                                                                                                                                                                                                                                                                                                                                                                                                                                                                                                                                                                                                                                                                                                                                                                                                                                                                                                                                                                                                                                             | 图像             |
|                           | Revenues and results o                                                                                                                                                                                                                                                                                                                                                                                                                                                                                                                                                                                                                                                                                                                                                                                                                                                                                                                                                                                                                                                                                                                                                                                                                                                                                                                                                                                                                                                                                                                                                                                                                                                                                                                                                                                                                                                                                                                                                                                                                                                                                                         | f operations                                                                                                                                                                                                                                                                                                                                                                                                                                                                                                                                                                                                                                                                                                                                                                                                                                                                                                                                                                                                                                                                                                                                                                                                                                                                                                                                                                                                                                                                                                                                                                                                                                                                                                                                                                                                                                                                                                                                                                                                                                                                                                                   |                                                                                                                                                                                                                                                                                                                                                                                                                                                                                                                                                                                                                                                                                                                                                                                                                                                                                                                                                                                                                                                                                                                                                                                                                                                                                                                                                                                                                                                                                                                                                                                                                                                                                                                                                                                                                                                                                                                                                                                                                                                                                                                                | 08                                                                                                                                                                                                                                                                                                                                                                                                                                                                                                                                                                                                                                                                                                                                                                                                                                                                                                                                                                                                                                                                                                                                                                                                                                                                                                                                                                                                                                                                                                                                                                                                                                                                                                                                                                                                                                                                                                                                                                                                                                                                                                                             |                |
|                           | Capital allocation analy                                                                                                                                                                                                                                                                                                                                                                                                                                                                                                                                                                                                                                                                                                                                                                                                                                                                                                                                                                                                                                                                                                                                                                                                                                                                                                                                                                                                                                                                                                                                                                                                                                                                                                                                                                                                                                                                                                                                                                                                                                                                                                       | rsis                                                                                                                                                                                                                                                                                                                                                                                                                                                                                                                                                                                                                                                                                                                                                                                                                                                                                                                                                                                                                                                                                                                                                                                                                                                                                                                                                                                                                                                                                                                                                                                                                                                                                                                                                                                                                                                                                                                                                                                                                                                                                                                           |                                                                                                                                                                                                                                                                                                                                                                                                                                                                                                                                                                                                                                                                                                                                                                                                                                                                                                                                                                                                                                                                                                                                                                                                                                                                                                                                                                                                                                                                                                                                                                                                                                                                                                                                                                                                                                                                                                                                                                                                                                                                                                                                | 10                                                                                                                                                                                                                                                                                                                                                                                                                                                                                                                                                                                                                                                                                                                                                                                                                                                                                                                                                                                                                                                                                                                                                                                                                                                                                                                                                                                                                                                                                                                                                                                                                                                                                                                                                                                                                                                                                                                                                                                                                                                                                                                             |                |
|                           | Oil reserves                                                                                                                                                                                                                                                                                                                                                                                                                                                                                                                                                                                                                                                                                                                                                                                                                                                                                                                                                                                                                                                                                                                                                                                                                                                                                                                                                                                                                                                                                                                                                                                                                                                                                                                                                                                                                                                                                                                                                                                                                                                                                                                   |                                                                                                                                                                                                                                                                                                                                                                                                                                                                                                                                                                                                                                                                                                                                                                                                                                                                                                                                                                                                                                                                                                                                                                                                                                                                                                                                                                                                                                                                                                                                                                                                                                                                                                                                                                                                                                                                                                                                                                                                                                                                                                                                |                                                                                                                                                                                                                                                                                                                                                                                                                                                                                                                                                                                                                                                                                                                                                                                                                                                                                                                                                                                                                                                                                                                                                                                                                                                                                                                                                                                                                                                                                                                                                                                                                                                                                                                                                                                                                                                                                                                                                                                                                                                                                                                                | 11                                                                                                                                                                                                                                                                                                                                                                                                                                                                                                                                                                                                                                                                                                                                                                                                                                                                                                                                                                                                                                                                                                                                                                                                                                                                                                                                                                                                                                                                                                                                                                                                                                                                                                                                                                                                                                                                                                                                                                                                                                                                                                                             |                |
|                           | Gas reserves                                                                                                                                                                                                                                                                                                                                                                                                                                                                                                                                                                                                                                                                                                                                                                                                                                                                                                                                                                                                                                                                                                                                                                                                                                                                                                                                                                                                                                                                                                                                                                                                                                                                                                                                                                                                                                                                                                                                                                                                                                                                                                                   |                                                                                                                                                                                                                                                                                                                                                                                                                                                                                                                                                                                                                                                                                                                                                                                                                                                                                                                                                                                                                                                                                                                                                                                                                                                                                                                                                                                                                                                                                                                                                                                                                                                                                                                                                                                                                                                                                                                                                                                                                                                                                                                                |                                                                                                                                                                                                                                                                                                                                                                                                                                                                                                                                                                                                                                                                                                                                                                                                                                                                                                                                                                                                                                                                                                                                                                                                                                                                                                                                                                                                                                                                                                                                                                                                                                                                                                                                                                                                                                                                                                                                                                                                                                                                                                                                | 14                                                                                                                                                                                                                                                                                                                                                                                                                                                                                                                                                                                                                                                                                                                                                                                                                                                                                                                                                                                                                                                                                                                                                                                                                                                                                                                                                                                                                                                                                                                                                                                                                                                                                                                                                                                                                                                                                                                                                                                                                                                                                                                             |                |
|                           | Performance measures                                                                                                                                                                                                                                                                                                                                                                                                                                                                                                                                                                                                                                                                                                                                                                                                                                                                                                                                                                                                                                                                                                                                                                                                                                                                                                                                                                                                                                                                                                                                                                                                                                                                                                                                                                                                                                                                                                                                                                                                                                                                                                           |                                                                                                                                                                                                                                                                                                                                                                                                                                                                                                                                                                                                                                                                                                                                                                                                                                                                                                                                                                                                                                                                                                                                                                                                                                                                                                                                                                                                                                                                                                                                                                                                                                                                                                                                                                                                                                                                                                                                                                                                                                                                                                                                |                                                                                                                                                                                                                                                                                                                                                                                                                                                                                                                                                                                                                                                                                                                                                                                                                                                                                                                                                                                                                                                                                                                                                                                                                                                                                                                                                                                                                                                                                                                                                                                                                                                                                                                                                                                                                                                                                                                                                                                                                                                                                                                                |                                                                                                                                                                                                                                                                                                                                                                                                                                                                                                                                                                                                                                                                                                                                                                                                                                                                                                                                                                                                                                                                                                                                                                                                                                                                                                                                                                                                                                                                                                                                                                                                                                                                                                                                                                                                                                                                                                                                                                                                                                                                                                                                |                |
|                           | Proved reserve acqui                                                                                                                                                                                                                                                                                                                                                                                                                                                                                                                                                                                                                                                                                                                                                                                                                                                                                                                                                                                                                                                                                                                                                                                                                                                                                                                                                                                                                                                                                                                                                                                                                                                                                                                                                                                                                                                                                                                                                                                                                                                                                                           | sition costs                                                                                                                                                                                                                                                                                                                                                                                                                                                                                                                                                                                                                                                                                                                                                                                                                                                                                                                                                                                                                                                                                                                                                                                                                                                                                                                                                                                                                                                                                                                                                                                                                                                                                                                                                                                                                                                                                                                                                                                                                                                                                                                   |                                                                                                                                                                                                                                                                                                                                                                                                                                                                                                                                                                                                                                                                                                                                                                                                                                                                                                                                                                                                                                                                                                                                                                                                                                                                                                                                                                                                                                                                                                                                                                                                                                                                                                                                                                                                                                                                                                                                                                                                                                                                                                                                | 16                                                                                                                                                                                                                                                                                                                                                                                                                                                                                                                                                                                                                                                                                                                                                                                                                                                                                                                                                                                                                                                                                                                                                                                                                                                                                                                                                                                                                                                                                                                                                                                                                                                                                                                                                                                                                                                                                                                                                                                                                                                                                                                             | No in which    |
|                           |                                                                                                                                                                                                                                                                                                                                                                                                                                                                                                                                                                                                                                                                                                                                                                                                                                                                                                                                                                                                                                                                                                                                                                                                                                                                                                                                                                                                                                                                                                                                                                                                                                                                                                                                                                                                                                                                                                                                                                                                                                                                                                                                | ent rates: oil                                                                                                                                                                                                                                                                                                                                                                                                                                                                                                                                                                                                                                                                                                                                                                                                                                                                                                                                                                                                                                                                                                                                                                                                                                                                                                                                                                                                                                                                                                                                                                                                                                                                                                                                                                                                                                                                                                                                                                                                                                                                                                                 |                                                                                                                                                                                                                                                                                                                                                                                                                                                                                                                                                                                                                                                                                                                                                                                                                                                                                                                                                                                                                                                                                                                                                                                                                                                                                                                                                                                                                                                                                                                                                                                                                                                                                                                                                                                                                                                                                                                                                                                                                                                                                                                                | Ta Ta                                                                                                                                                                                                                                                                                                                                                                                                                                                                                                                                                                                                                                                                                                                                                                                                                                                                                                                                                                                                                                                                                                                                                                                                                                                                                                                                                                                                                                                                                                                                                                                                                                                                                                                                                                                                                                                                                                                                                                                                                                                                                                                          |                |
|                           | Production replacem                                                                                                                                                                                                                                                                                                                                                                                                                                                                                                                                                                                                                                                                                                                                                                                                                                                                                                                                                                                                                                                                                                                                                                                                                                                                                                                                                                                                                                                                                                                                                                                                                                                                                                                                                                                                                                                                                                                                                                                                                                                                                                            | ent rates: gas                                                                                                                                                                                                                                                                                                                                                                                                                                                                                                                                                                                                                                                                                                                                                                                                                                                                                                                                                                                                                                                                                                                                                                                                                                                                                                                                                                                                                                                                                                                                                                                                                                                                                                                                                                                                                                                                                                                                                                                                                                                                                                                 |                                                                                                                                                                                                                                                                                                                                                                                                                                                                                                                                                                                                                                                                                                                                                                                                                                                                                                                                                                                                                                                                                                                                                                                                                                                                                                                                                                                                                                                                                                                                                                                                                                                                                                                                                                                                                                                                                                                                                                                                                                                                                                                                | 18                                                                                                                                                                                                                                                                                                                                                                                                                                                                                                                                                                                                                                                                                                                                                                                                                                                                                                                                                                                                                                                                                                                                                                                                                                                                                                                                                                                                                                                                                                                                                                                                                                                                                                                                                                                                                                                                                                                                                                                                                                                                                                                             |                |
|                           |                                                                                                                                                                                                                                                                                                                                                                                                                                                                                                                                                                                                                                                                                                                                                                                                                                                                                                                                                                                                                                                                                                                                                                                                                                                                                                                                                                                                                                                                                                                                                                                                                                                                                                                                                                                                                                                                                                                                                                                                                                                                                                                                |                                                                                                                                                                                                                                                                                                                                                                                                                                                                                                                                                                                                                                                                                                                                                                                                                                                                                                                                                                                                                                                                                                                                                                                                                                                                                                                                                                                                                                                                                                                                                                                                                                                                                                                                                                                                                                                                                                                                                                                                                                                                                                                                |                                                                                                                                                                                                                                                                                                                                                                                                                                                                                                                                                                                                                                                                                                                                                                                                                                                                                                                                                                                                                                                                                                                                                                                                                                                                                                                                                                                                                                                                                                                                                                                                                                                                                                                                                                                                                                                                                                                                                                                                                                                                                                                                |                                                                                                                                                                                                                                                                                                                                                                                                                                                                                                                                                                                                                                                                                                                                                                                                                                                                                                                                                                                                                                                                                                                                                                                                                                                                                                                                                                                                                                                                                                                                                                                                                                                                                                                                                                                                                                                                                                                                                                                                                                                                                                                                |                |
|                           |                                                                                                                                                                                                                                                                                                                                                                                                                                                                                                                                                                                                                                                                                                                                                                                                                                                                                                                                                                                                                                                                                                                                                                                                                                                                                                                                                                                                                                                                                                                                                                                                                                                                                                                                                                                                                                                                                                                                                                                                                                                                                                                                |                                                                                                                                                                                                                                                                                                                                                                                                                                                                                                                                                                                                                                                                                                                                                                                                                                                                                                                                                                                                                                                                                                                                                                                                                                                                                                                                                                                                                                                                                                                                                                                                                                                                                                                                                                                                                                                                                                                                                                                                                                                                                                                                |                                                                                                                                                                                                                                                                                                                                                                                                                                                                                                                                                                                                                                                                                                                                                                                                                                                                                                                                                                                                                                                                                                                                                                                                                                                                                                                                                                                                                                                                                                                                                                                                                                                                                                                                                                                                                                                                                                                                                                                                                                                                                                                                |                                                                                                                                                                                                                                                                                                                                                                                                                                                                                                                                                                                                                                                                                                                                                                                                                                                                                                                                                                                                                                                                                                                                                                                                                                                                                                                                                                                                                                                                                                                                                                                                                                                                                                                                                                                                                                                                                                                                                                                                                                                                                                                                |                |
|                           |                                                                                                                                                                                                                                                                                                                                                                                                                                                                                                                                                                                                                                                                                                                                                                                                                                                                                                                                                                                                                                                                                                                                                                                                                                                                                                                                                                                                                                                                                                                                                                                                                                                                                                                                                                                                                                                                                                                                                                                                                                                                                                                                |                                                                                                                                                                                                                                                                                                                                                                                                                                                                                                                                                                                                                                                                                                                                                                                                                                                                                                                                                                                                                                                                                                                                                                                                                                                                                                                                                                                                                                                                                                                                                                                                                                                                                                                                                                                                                                                                                                                                                                                                                                                                                                                                |                                                                                                                                                                                                                                                                                                                                                                                                                                                                                                                                                                                                                                                                                                                                                                                                                                                                                                                                                                                                                                                                                                                                                                                                                                                                                                                                                                                                                                                                                                                                                                                                                                                                                                                                                                                                                                                                                                                                                                                                                                                                                                                                | 24                                                                                                                                                                                                                                                                                                                                                                                                                                                                                                                                                                                                                                                                                                                                                                                                                                                                                                                                                                                                                                                                                                                                                                                                                                                                                                                                                                                                                                                                                                                                                                                                                                                                                                                                                                                                                                                                                                                                                                                                                                                                                                                             |                |
|                           | Peer groups                                                                                                                                                                                                                                                                                                                                                                                                                                                                                                                                                                                                                                                                                                                                                                                                                                                                                                                                                                                                                                                                                                                                                                                                                                                                                                                                                                                                                                                                                                                                                                                                                                                                                                                                                                                                                                                                                                                                                                                                                                                                                                                    |                                                                                                                                                                                                                                                                                                                                                                                                                                                                                                                                                                                                                                                                                                                                                                                                                                                                                                                                                                                                                                                                                                                                                                                                                                                                                                                                                                                                                                                                                                                                                                                                                                                                                                                                                                                                                                                                                                                                                                                                                                                                                                                                | <u>/</u>                                                                                                                                                                                                                                                                                                                                                                                                                                                                                                                                                                                                                                                                                                                                                                                                                                                                                                                                                                                                                                                                                                                                                                                                                                                                                                                                                                                                                                                                                                                                                                                                                                                                                                                                                                                                                                                                                                                                                                                                                                                                                                                       | 38                                                                                                                                                                                                                                                                                                                                                                                                                                                                                                                                                                                                                                                                                                                                                                                                                                                                                                                                                                                                                                                                                                                                                                                                                                                                                                                                                                                                                                                                                                                                                                                                                                                                                                                                                                                                                                                                                                                                                                                                                                                                                                                             |                |
|                           | Appendix                                                                                                                                                                                                                                                                                                                                                                                                                                                                                                                                                                                                                                                                                                                                                                                                                                                                                                                                                                                                                                                                                                                                                                                                                                                                                                                                                                                                                                                                                                                                                                                                                                                                                                                                                                                                                                                                                                                                                                                                                                                                                                                       |                                                                                                                                                                                                                                                                                                                                                                                                                                                                                                                                                                                                                                                                                                                                                                                                                                                                                                                                                                                                                                                                                                                                                                                                                                                                                                                                                                                                                                                                                                                                                                                                                                                                                                                                                                                                                                                                                                                                                                                                                                                                                                                                |                                                                                                                                                                                                                                                                                                                                                                                                                                                                                                                                                                                                                                                                                                                                                                                                                                                                                                                                                                                                                                                                                                                                                                                                                                                                                                                                                                                                                                                                                                                                                                                                                                                                                                                                                                                                                                                                                                                                                                                                                                                                                                                                | 39                                                                                                                                                                                                                                                                                                                                                                                                                                                                                                                                                                                                                                                                                                                                                                                                                                                                                                                                                                                                                                                                                                                                                                                                                                                                                                                                                                                                                                                                                                                                                                                                                                                                                                                                                                                                                                                                                                                                                                                                                                                                                                                             |                |
|                           | Contacts                                                                                                                                                                                                                                                                                                                                                                                                                                                                                                                                                                                                                                                                                                                                                                                                                                                                                                                                                                                                                                                                                                                                                                                                                                                                                                                                                                                                                                                                                                                                                                                                                                                                                                                                                                                                                                                                                                                                                                                                                                                                                                                       |                                                                                                                                                                                                                                                                                                                                                                                                                                                                                                                                                                                                                                                                                                                                                                                                                                                                                                                                                                                                                                                                                                                                                                                                                                                                                                                                                                                                                                                                                                                                                                                                                                                                                                                                                                                                                                                                                                                                                                                                                                                                                                                                |                                                                                                                                                                                                                                                                                                                                                                                                                                                                                                                                                                                                                                                                                                                                                                                                                                                                                                                                                                                                                                                                                                                                                                                                                                                                                                                                                                                                                                                                                                                                                                                                                                                                                                                                                                                                                                                                                                                                                                                                                                                                                                                                | 43                                                                                                                                                                                                                                                                                                                                                                                                                                                                                                                                                                                                                                                                                                                                                                                                                                                                                                                                                                                                                                                                                                                                                                                                                                                                                                                                                                                                                                                                                                                                                                                                                                                                                                                                                                                                                                                                                                                                                                                                                                                                                                                             |                |
|                           |                                                                                                                                                                                                                                                                                                                                                                                                                                                                                                                                                                                                                                                                                                                                                                                                                                                                                                                                                                                                                                                                                                                                                                                                                                                                                                                                                                                                                                                                                                                                                                                                                                                                                                                                                                                                                                                                                                                                                                                                                                                                                                                                |                                                                                                                                                                                                                                                                                                                                                                                                                                                                                                                                                                                                                                                                                                                                                                                                                                                                                                                                                                                                                                                                                                                                                                                                                                                                                                                                                                                                                                                                                                                                                                                                                                                                                                                                                                                                                                                                                                                                                                                                                                                                                                                                |                                                                                                                                                                                                                                                                                                                                                                                                                                                                                                                                                                                                                                                                                                                                                                                                                                                                                                                                                                                                                                                                                                                                                                                                                                                                                                                                                                                                                                                                                                                                                                                                                                                                                                                                                                                                                                                                                                                                                                                                                                                                                                                                |                                                                                                                                                                                                                                                                                                                                                                                                                                                                                                                                                                                                                                                                                                                                                                                                                                                                                                                                                                                                                                                                                                                                                                                                                                                                                                                                                                                                                                                                                                                                                                                                                                                                                                                                                                                                                                                                                                                                                                                                                                                                                                                                | <b>MAL</b> 1   |
|                           |                                                                                                                                                                                                                                                                                                                                                                                                                                                                                                                                                                                                                                                                                                                                                                                                                                                                                                                                                                                                                                                                                                                                                                                                                                                                                                                                                                                                                                                                                                                                                                                                                                                                                                                                                                                                                                                                                                                                                                                                                                                                                                                                |                                                                                                                                                                                                                                                                                                                                                                                                                                                                                                                                                                                                                                                                                                                                                                                                                                                                                                                                                                                                                                                                                                                                                                                                                                                                                                                                                                                                                                                                                                                                                                                                                                                                                                                                                                                                                                                                                                                                                                                                                                                                                                                                |                                                                                                                                                                                                                                                                                                                                                                                                                                                                                                                                                                                                                                                                                                                                                                                                                                                                                                                                                                                                                                                                                                                                                                                                                                                                                                                                                                                                                                                                                                                                                                                                                                                                                                                                                                                                                                                                                                                                                                                                                                                                                                                                |                                                                                                                                                                                                                                                                                                                                                                                                                                                                                                                                                                                                                                                                                                                                                                                                                                                                                                                                                                                                                                                                                                                                                                                                                                                                                                                                                                                                                                                                                                                                                                                                                                                                                                                                                                                                                                                                                                                                                                                                                                                                                                                                |                |
|                           |                                                                                                                                                                                                                                                                                                                                                                                                                                                                                                                                                                                                                                                                                                                                                                                                                                                                                                                                                                                                                                                                                                                                                                                                                                                                                                                                                                                                                                                                                                                                                                                                                                                                                                                                                                                                                                                                                                                                                                                                                                                                                                                                |                                                                                                                                                                                                                                                                                                                                                                                                                                                                                                                                                                                                                                                                                                                                                                                                                                                                                                                                                                                                                                                                                                                                                                                                                                                                                                                                                                                                                                                                                                                                                                                                                                                                                                                                                                                                                                                                                                                                                                                                                                                                                                                                |                                                                                                                                                                                                                                                                                                                                                                                                                                                                                                                                                                                                                                                                                                                                                                                                                                                                                                                                                                                                                                                                                                                                                                                                                                                                                                                                                                                                                                                                                                                                                                                                                                                                                                                                                                                                                                                                                                                                                                                                                                                                                                                                |                                                                                                                                                                                                                                                                                                                                                                                                                                                                                                                                                                                                                                                                                                                                                                                                                                                                                                                                                                                                                                                                                                                                                                                                                                                                                                                                                                                                                                                                                                                                                                                                                                                                                                                                                                                                                                                                                                                                                                                                                                                                                                                                |                |
| the state of the state of |                                                                                                                                                                                                                                                                                                                                                                                                                                                                                                                                                                                                                                                                                                                                                                                                                                                                                                                                                                                                                                                                                                                                                                                                                                                                                                                                                                                                                                                                                                                                                                                                                                                                                                                                                                                                                                                                                                                                                                                                                                                                                                                                | The state of the s | -                                                                                                                                                                                                                                                                                                                                                                                                                                                                                                                                                                                                                                                                                                                                                                                                                                                                                                                                                                                                                                                                                                                                                                                                                                                                                                                                                                                                                                                                                                                                                                                                                                                                                                                                                                                                                                                                                                                                                                                                                                                                                                                              |                                                                                                                                                                                                                                                                                                                                                                                                                                                                                                                                                                                                                                                                                                                                                                                                                                                                                                                                                                                                                                                                                                                                                                                                                                                                                                                                                                                                                                                                                                                                                                                                                                                                                                                                                                                                                                                                                                                                                                                                                                                                                                                                |                |
|                           |                                                                                                                                                                                                                                                                                                                                                                                                                                                                                                                                                                                                                                                                                                                                                                                                                                                                                                                                                                                                                                                                                                                                                                                                                                                                                                                                                                                                                                                                                                                                                                                                                                                                                                                                                                                                                                                                                                                                                                                                                                                                                                                                |                                                                                                                                                                                                                                                                                                                                                                                                                                                                                                                                                                                                                                                                                                                                                                                                                                                                                                                                                                                                                                                                                                                                                                                                                                                                                                                                                                                                                                                                                                                                                                                                                                                                                                                                                                                                                                                                                                                                                                                                                                                                                                                                |                                                                                                                                                                                                                                                                                                                                                                                                                                                                                                                                                                                                                                                                                                                                                                                                                                                                                                                                                                                                                                                                                                                                                                                                                                                                                                                                                                                                                                                                                                                                                                                                                                                                                                                                                                                                                                                                                                                                                                                                                                                                                                                                |                                                                                                                                                                                                                                                                                                                                                                                                                                                                                                                                                                                                                                                                                                                                                                                                                                                                                                                                                                                                                                                                                                                                                                                                                                                                                                                                                                                                                                                                                                                                                                                                                                                                                                                                                                                                                                                                                                                                                                                                                                                                                                                                | ALL THE        |
|                           |                                                                                                                                                                                                                                                                                                                                                                                                                                                                                                                                                                                                                                                                                                                                                                                                                                                                                                                                                                                                                                                                                                                                                                                                                                                                                                                                                                                                                                                                                                                                                                                                                                                                                                                                                                                                                                                                                                                                                                                                                                                                                                                                |                                                                                                                                                                                                                                                                                                                                                                                                                                                                                                                                                                                                                                                                                                                                                                                                                                                                                                                                                                                                                                                                                                                                                                                                                                                                                                                                                                                                                                                                                                                                                                                                                                                                                                                                                                                                                                                                                                                                                                                                                                                                                                                                |                                                                                                                                                                                                                                                                                                                                                                                                                                                                                                                                                                                                                                                                                                                                                                                                                                                                                                                                                                                                                                                                                                                                                                                                                                                                                                                                                                                                                                                                                                                                                                                                                                                                                                                                                                                                                                                                                                                                                                                                                                                                                                                                |                                                                                                                                                                                                                                                                                                                                                                                                                                                                                                                                                                                                                                                                                                                                                                                                                                                                                                                                                                                                                                                                                                                                                                                                                                                                                                                                                                                                                                                                                                                                                                                                                                                                                                                                                                                                                                                                                                                                                                                                                                                                                                                                | WE THE         |
|                           | 10 TO  |                                                                                                                                                                                                                                                                                                                                                                                                                                                                                                                                                                                                                                                                                                                                                                                                                                                                                                                                                                                                                                                                                                                                                                                                                                                                                                                                                                                                                                                                                                                                                                                                                                                                                                                                                                                                                                                                                                                                                                                                                                                                                                                                |                                                                                                                                                                                                                                                                                                                                                                                                                                                                                                                                                                                                                                                                                                                                                                                                                                                                                                                                                                                                                                                                                                                                                                                                                                                                                                                                                                                                                                                                                                                                                                                                                                                                                                                                                                                                                                                                                                                                                                                                                                                                                                                                | -1.9                                                                                                                                                                                                                                                                                                                                                                                                                                                                                                                                                                                                                                                                                                                                                                                                                                                                                                                                                                                                                                                                                                                                                                                                                                                                                                                                                                                                                                                                                                                                                                                                                                                                                                                                                                                                                                                                                                                                                                                                                                                                                                                           |                |
|                           |                                                                                                                                                                                                                                                                                                                                                                                                                                                                                                                                                                                                                                                                                                                                                                                                                                                                                                                                                                                                                                                                                                                                                                                                                                                                                                                                                                                                                                                                                                                                                                                                                                                                                                                                                                                                                                                                                                                                                                                                                                                                                                                                | The state of the s | A STATE OF THE PARTY OF THE PAR |                                                                                                                                                                                                                                                                                                                                                                                                                                                                                                                                                                                                                                                                                                                                                                                                                                                                                                                                                                                                                                                                                                                                                                                                                                                                                                                                                                                                                                                                                                                                                                                                                                                                                                                                                                                                                                                                                                                                                                                                                                                                                                                                |                |
| with Tarking              | AMAN                                                                                                                                                                                                                                                                                                                                                                                                                                                                                                                                                                                                                                                                                                                                                                                                                                                                                                                                                                                                                                                                                                                                                                                                                                                                                                                                                                                                                                                                                                                                                                                                                                                                                                                                                                                                                                                                                                                                                                                                                                                                                                                           | No.                                                                                                                                                                                                                                                                                                                                                                                                                                                                                                                                                                                                                                                                                                                                                                                                                                                                                                                                                                                                                                                                                                                                                                                                                                                                                                                                                                                                                                                                                                                                                                                                                                                                                                                                                                                                                                                                                                                                                                                                                                                                                                                            |                                                                                                                                                                                                                                                                                                                                                                                                                                                                                                                                                                                                                                                                                                                                                                                                                                                                                                                                                                                                                                                                                                                                                                                                                                                                                                                                                                                                                                                                                                                                                                                                                                                                                                                                                                                                                                                                                                                                                                                                                                                                                                                                |                                                                                                                                                                                                                                                                                                                                                                                                                                                                                                                                                                                                                                                                                                                                                                                                                                                                                                                                                                                                                                                                                                                                                                                                                                                                                                                                                                                                                                                                                                                                                                                                                                                                                                                                                                                                                                                                                                                                                                                                                                                                                                                                |                |
|                           | And the state of t | Maria de la Companya del Companya de la Companya del Companya de la Companya de l |                                                                                                                                                                                                                                                                                                                                                                                                                                                                                                                                                                                                                                                                                                                                                                                                                                                                                                                                                                                                                                                                                                                                                                                                                                                                                                                                                                                                                                                                                                                                                                                                                                                                                                                                                                                                                                                                                                                                                                                                                                                                                                                                | PIN A                                                                                                                                                                                                                                                                                                                                                                                                                                                                                                                                                                                                                                                                                                                                                                                                                                                                                                                                                                                                                                                                                                                                                                                                                                                                                                                                                                                                                                                                                                                                                                                                                                                                                                                                                                                                                                                                                                                                                                                                                                                                                                                          |                |
|                           |                                                                                                                                                                                                                                                                                                                                                                                                                                                                                                                                                                                                                                                                                                                                                                                                                                                                                                                                                                                                                                                                                                                                                                                                                                                                                                                                                                                                                                                                                                                                                                                                                                                                                                                                                                                                                                                                                                                                                                                                                                                                                                                                | DWW NAZ PRO                                                                                                                                                                                                                                                                                                                                                                                                                                                                                                                                                                                                                                                                                                                                                                                                                                                                                                                                                                                                                                                                                                                                                                                                                                                                                                                                                                                                                                                                                                                                                                                                                                                                                                                                                                                                                                                                                                                                                                                                                                                                                                                    |                                                                                                                                                                                                                                                                                                                                                                                                                                                                                                                                                                                                                                                                                                                                                                                                                                                                                                                                                                                                                                                                                                                                                                                                                                                                                                                                                                                                                                                                                                                                                                                                                                                                                                                                                                                                                                                                                                                                                                                                                                                                                                                                | A STATE OF THE STA | The William Co |
|                           |                                                                                                                                                                                                                                                                                                                                                                                                                                                                                                                                                                                                                                                                                                                                                                                                                                                                                                                                                                                                                                                                                                                                                                                                                                                                                                                                                                                                                                                                                                                                                                                                                                                                                                                                                                                                                                                                                                                                                                                                                                                                                                                                |                                                                                                                                                                                                                                                                                                                                                                                                                                                                                                                                                                                                                                                                                                                                                                                                                                                                                                                                                                                                                                                                                                                                                                                                                                                                                                                                                                                                                                                                                                                                                                                                                                                                                                                                                                                                                                                                                                                                                                                                                                                                                                                                | The second of                                                                                                                                                                                                                                                                                                                                                                                                                                                                                                                                                                                                                                                                                                                                                                                                                                                                                                                                                                                                                                                                                                                                                                                                                                                                                                                                                                                                                                                                                                                                                                                                                                                                                                                                                                                                                                                                                                                                                                                                                                                                                                                  | which had                                                                                                                                                                                                                                                                                                                                                                                                                                                                                                                                                                                                                                                                                                                                                                                                                                                                                                                                                                                                                                                                                                                                                                                                                                                                                                                                                                                                                                                                                                                                                                                                                                                                                                                                                                                                                                                                                                                                                                                                                                                                                                                      |                |
|                           |                                                                                                                                                                                                                                                                                                                                                                                                                                                                                                                                                                                                                                                                                                                                                                                                                                                                                                                                                                                                                                                                                                                                                                                                                                                                                                                                                                                                                                                                                                                                                                                                                                                                                                                                                                                                                                                                                                                                                                                                                                                                                                                                | THE RESERVE OF THE PARTY OF THE |                                                                                                                                                                                                                                                                                                                                                                                                                                                                                                                                                                                                                                                                                                                                                                                                                                                                                                                                                                                                                                                                                                                                                                                                                                                                                                                                                                                                                                                                                                                                                                                                                                                                                                                                                                                                                                                                                                                                                                                                                                                                                                                                | The state of                                                                                                                                                                                                                                                                                                                                                                                                                                                                                                                                                                                                                                                                                                                                                                                                                                                                                                                                                                                                                                                                                                                                                                                                                                                                                                                                                                                                                                                                                                                                                                                                                                                                                                                                                                                                                                                                                                                                                                                                                                                                                                                   |                |
| the state of the state of |                                                                                                                                                                                                                                                                                                                                                                                                                                                                                                                                                                                                                                                                                                                                                                                                                                                                                                                                                                                                                                                                                                                                                                                                                                                                                                                                                                                                                                                                                                                                                                                                                                                                                                                                                                                                                                                                                                                                                                                                                                                                                                                                |                                                                                                                                                                                                                                                                                                                                                                                                                                                                                                                                                                                                                                                                                                                                                                                                                                                                                                                                                                                                                                                                                                                                                                                                                                                                                                                                                                                                                                                                                                                                                                                                                                                                                                                                                                                                                                                                                                                                                                                                                                                                                                                                |                                                                                                                                                                                                                                                                                                                                                                                                                                                                                                                                                                                                                                                                                                                                                                                                                                                                                                                                                                                                                                                                                                                                                                                                                                                                                                                                                                                                                                                                                                                                                                                                                                                                                                                                                                                                                                                                                                                                                                                                                                                                                                                                |                                                                                                                                                                                                                                                                                                                                                                                                                                                                                                                                                                                                                                                                                                                                                                                                                                                                                                                                                                                                                                                                                                                                                                                                                                                                                                                                                                                                                                                                                                                                                                                                                                                                                                                                                                                                                                                                                                                                                                                                                                                                                                                                |                |