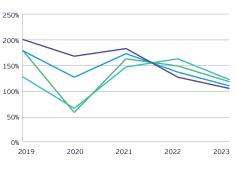

from all F&D sources, while 12 companies reported more than 100% replacement from all F&D sources.

**F&D, excluding revisions.** In 2023, 20 companies achieved more than 100% replacement from F&D sources other than revisions.

#### Gas production replacement by peer group, 2023

|                    | All sources | F&D, including revisions | F&D, excluding revisions |
|--------------------|-------------|--------------------------|--------------------------|
| Integrateds        | 78%         | 10%                      | 121%                     |
| Large independents | 68%         | 58%                      | 104%                     |
| Independents       | 81%         | (40%)                    | 116%                     |

# Gas F&D, excluding revisions, production replacement rates



Integrateds
 Large independents
 Independents
 All companies



#### **Production costs**

#### US - Production costs (US\$) (a)

|                    | 2019   | 2020   | 2021   | 2022   | 2023   |
|--------------------|--------|--------|--------|--------|--------|
| Integrateds        | 17,110 | 14,958 | 15,370 | 17,269 | 17,068 |
| Large independents | 25,795 | 24,333 | 31,324 | 41,439 | 40,988 |
| Independents       | 7,982  | 7,141  | 8,656  | 12,274 | 13,496 |
| All companies      | 50,887 | 46,432 | 55,350 | 70,982 | 71,552 |

<sup>(</sup>a) Includes the 50 largest companies based on 2023 end-of-year oil and gas reserve estimates and their historical results of operations and production information; as a result, activity related to acquired companies has not been reflected as descr