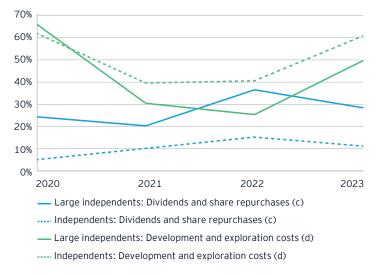

|                           | Table of co                                                                                                                                                                                                                                                                                                                                                                                                                                                                                                                                                                                                                                                                                                                                                                                                                                                                                                                                                                                                                                                                                                                                                                                                                                                                                                                                                                                                                                                                                                                                                                                                                                                                                                                                                                                                                                                                                                                                                                                                                                                                                                                    | ntents                                                                                                                                                                                                                                                                                                                                                                                                                                                                                                                                                                                                                                                                                                                                                                                                                                                                                                                                                                                                                                                                                                                                                                                                                                                                                                                                                                                                                                                                                                                                                                                                                                                                                                                                                                                                                                                                                                                                                                                                                                                                                                                         |                                                                                                                                                                                                                                                                                                                                                                                                                                                                                                                                                                                                                                                                                                                                                                                                                                                                                                                                                                                                                                                                                                                                                                                                                                                                                                                                                                                                                                                                                                                                                                                                                                                                                                                                                                                                                                                                                                                                                                                                                                                                                                                                |                                                                                                                                                                                                                                                                                                                                                                                                                                                                                                                                                                                                                                                                                                                                                                                                                                                                                                                                                                                                                                                                                                                                                                                                                                                                                                                                                                                                                                                                                                                                                                                                                                                                                                                                                                                                                                                                                                                                                                                                                                                                                                                                |                |
|---------------------------|--------------------------------------------------------------------------------------------------------------------------------------------------------------------------------------------------------------------------------------------------------------------------------------------------------------------------------------------------------------------------------------------------------------------------------------------------------------------------------------------------------------------------------------------------------------------------------------------------------------------------------------------------------------------------------------------------------------------------------------------------------------------------------------------------------------------------------------------------------------------------------------------------------------------------------------------------------------------------------------------------------------------------------------------------------------------------------------------------------------------------------------------------------------------------------------------------------------------------------------------------------------------------------------------------------------------------------------------------------------------------------------------------------------------------------------------------------------------------------------------------------------------------------------------------------------------------------------------------------------------------------------------------------------------------------------------------------------------------------------------------------------------------------------------------------------------------------------------------------------------------------------------------------------------------------------------------------------------------------------------------------------------------------------------------------------------------------------------------------------------------------|--------------------------------------------------------------------------------------------------------------------------------------------------------------------------------------------------------------------------------------------------------------------------------------------------------------------------------------------------------------------------------------------------------------------------------------------------------------------------------------------------------------------------------------------------------------------------------------------------------------------------------------------------------------------------------------------------------------------------------------------------------------------------------------------------------------------------------------------------------------------------------------------------------------------------------------------------------------------------------------------------------------------------------------------------------------------------------------------------------------------------------------------------------------------------------------------------------------------------------------------------------------------------------------------------------------------------------------------------------------------------------------------------------------------------------------------------------------------------------------------------------------------------------------------------------------------------------------------------------------------------------------------------------------------------------------------------------------------------------------------------------------------------------------------------------------------------------------------------------------------------------------------------------------------------------------------------------------------------------------------------------------------------------------------------------------------------------------------------------------------------------|--------------------------------------------------------------------------------------------------------------------------------------------------------------------------------------------------------------------------------------------------------------------------------------------------------------------------------------------------------------------------------------------------------------------------------------------------------------------------------------------------------------------------------------------------------------------------------------------------------------------------------------------------------------------------------------------------------------------------------------------------------------------------------------------------------------------------------------------------------------------------------------------------------------------------------------------------------------------------------------------------------------------------------------------------------------------------------------------------------------------------------------------------------------------------------------------------------------------------------------------------------------------------------------------------------------------------------------------------------------------------------------------------------------------------------------------------------------------------------------------------------------------------------------------------------------------------------------------------------------------------------------------------------------------------------------------------------------------------------------------------------------------------------------------------------------------------------------------------------------------------------------------------------------------------------------------------------------------------------------------------------------------------------------------------------------------------------------------------------------------------------|--------------------------------------------------------------------------------------------------------------------------------------------------------------------------------------------------------------------------------------------------------------------------------------------------------------------------------------------------------------------------------------------------------------------------------------------------------------------------------------------------------------------------------------------------------------------------------------------------------------------------------------------------------------------------------------------------------------------------------------------------------------------------------------------------------------------------------------------------------------------------------------------------------------------------------------------------------------------------------------------------------------------------------------------------------------------------------------------------------------------------------------------------------------------------------------------------------------------------------------------------------------------------------------------------------------------------------------------------------------------------------------------------------------------------------------------------------------------------------------------------------------------------------------------------------------------------------------------------------------------------------------------------------------------------------------------------------------------------------------------------------------------------------------------------------------------------------------------------------------------------------------------------------------------------------------------------------------------------------------------------------------------------------------------------------------------------------------------------------------------------------|----------------|
|                           | Overview                                                                                                                                                                                                                                                                                                                                                                                                                                                                                                                                                                                                                                                                                                                                                                                                                                                                                                                                                                                                                                                                                                                                                                                                                                                                                                                                                                                                                                                                                                                                                                                                                                                                                                                                                                                                                                                                                                                                                                                                                                                                                                                       |                                                                                                                                                                                                                                                                                                                                                                                                                                                                                                                                                                                                                                                                                                                                                                                                                                                                                                                                                                                                                                                                                                                                                                                                                                                                                                                                                                                                                                                                                                                                                                                                                                                                                                                                                                                                                                                                                                                                                                                                                                                                                                                                |                                                                                                                                                                                                                                                                                                                                                                                                                                                                                                                                                                                                                                                                                                                                                                                                                                                                                                                                                                                                                                                                                                                                                                                                                                                                                                                                                                                                                                                                                                                                                                                                                                                                                                                                                                                                                                                                                                                                                                                                                                                                                                                                | 01                                                                                                                                                                                                                                                                                                                                                                                                                                                                                                                                                                                                                                                                                                                                                                                                                                                                                                                                                                                                                                                                                                                                                                                                                                                                                                                                                                                                                                                                                                                                                                                                                                                                                                                                                                                                                                                                                                                                                                                                                                                                                                                             |                |
|                           | Capital expenditures                                                                                                                                                                                                                                                                                                                                                                                                                                                                                                                                                                                                                                                                                                                                                                                                                                                                                                                                                                                                                                                                                                                                                                                                                                                                                                                                                                                                                                                                                                                                                                                                                                                                                                                                                                                                                                                                                                                                                                                                                                                                                                           |                                                                                                                                                                                                                                                                                                                                                                                                                                                                                                                                                                                                                                                                                                                                                                                                                                                                                                                                                                                                                                                                                                                                                                                                                                                                                                                                                                                                                                                                                                                                                                                                                                                                                                                                                                                                                                                                                                                                                                                                                                                                                                                                |                                                                                                                                                                                                                                                                                                                                                                                                                                                                                                                                                                                                                                                                                                                                                                                                                                                                                                                                                                                                                                                                                                                                                                                                                                                                                                                                                                                                                                                                                                                                                                                                                                                                                                                                                                                                                                                                                                                                                                                                                                                                                                                                | 05                                                                                                                                                                                                                                                                                                                                                                                                                                                                                                                                                                                                                                                                                                                                                                                                                                                                                                                                                                                                                                                                                                                                                                                                                                                                                                                                                                                                                                                                                                                                                                                                                                                                                                                                                                                                                                                                                                                                                                                                                                                                                                                             | 图像             |
|                           | Revenues and results o                                                                                                                                                                                                                                                                                                                                                                                                                                                                                                                                                                                                                                                                                                                                                                                                                                                                                                                                                                                                                                                                                                                                                                                                                                                                                                                                                                                                                                                                                                                                                                                                                                                                                                                                                                                                                                                                                                                                                                                                                                                                                                         | f operations                                                                                                                                                                                                                                                                                                                                                                                                                                                                                                                                                                                                                                                                                                                                                                                                                                                                                                                                                                                                                                                                                                                                                                                                                                                                                                                                                                                                                                                                                                                                                                                                                                                                                                                                                                                                                                                                                                                                                                                                                                                                                                                   |                                                                                                                                                                                                                                                                                                                                                                                                                                                                                                                                                                                                                                                                                                                                                                                                                                                                                                                                                                                                                                                                                                                                                                                                                                                                                                                                                                                                                                                                                                                                                                                                                                                                                                                                                                                                                                                                                                                                                                                                                                                                                                                                | 08                                                                                                                                                                                                                                                                                                                                                                                                                                                                                                                                                                                                                                                                                                                                                                                                                                                                                                                                                                                                                                                                                                                                                                                                                                                                                                                                                                                                                                                                                                                                                                                                                                                                                                                                                                                                                                                                                                                                                                                                                                                                                                                             |                |
|                           | Capital allocation analy                                                                                                                                                                                                                                                                                                                                                                                                                                                                                                                                                                                                                                                                                                                                                                                                                                                                                                                                                                                                                                                                                                                                                                                                                                                                                                                                                                                                                                                                                                                                                                                                                                                                                                                                                                                                                                                                                                                                                                                                                                                                                                       | rsis                                                                                                                                                                                                                                                                                                                                                                                                                                                                                                                                                                                                                                                                                                                                                                                                                                                                                                                                                                                                                                                                                                                                                                                                                                                                                                                                                                                                                                                                                                                                                                                                                                                                                                                                                                                                                                                                                                                                                                                                                                                                                                                           |                                                                                                                                                                                                                                                                                                                                                                                                                                                                                                                                                                                                                                                                                                                                                                                                                                                                                                                                                                                                                                                                                                                                                                                                                                                                                                                                                                                                                                                                                                                                                                                                                                                                                                                                                                                                                                                                                                                                                                                                                                                                                                                                | 10                                                                                                                                                                                                                                                                                                                                                                                                                                                                                                                                                                                                                                                                                                                                                                                                                                                                                                                                                                                                                                                                                                                                                                                                                                                                                                                                                                                                                                                                                                                                                                                                                                                                                                                                                                                                                                                                                                                                                                                                                                                                                                                             |                |
|                           | Oil reserves                                                                                                                                                                                                                                                                                                                                                                                                                                                                                                                                                                                                                                                                                                                                                                                                                                                                                                                                                                                                                                                                                                                                                                                                                                                                                                                                                                                                                                                                                                                                                                                                                                                                                                                                                                                                                                                                                                                                                                                                                                                                                                                   |                                                                                                                                                                                                                                                                                                                                                                                                                                                                                                                                                                                                                                                                                                                                                                                                                                                                                                                                                                                                                                                                                                                                                                                                                                                                                                                                                                                                                                                                                                                                                                                                                                                                                                                                                                                                                                                                                                                                                                                                                                                                                                                                |                                                                                                                                                                                                                                                                                                                                                                                                                                                                                                                                                                                                                                                                                                                                                                                                                                                                                                                                                                                                                                                                                                                                                                                                                                                                                                                                                                                                                                                                                                                                                                                                                                                                                                                                                                                                                                                                                                                                                                                                                                                                                                                                | 11                                                                                                                                                                                                                                                                                                                                                                                                                                                                                                                                                                                                                                                                                                                                                                                                                                                                                                                                                                                                                                                                                                                                                                                                                                                                                                                                                                                                                                                                                                                                                                                                                                                                                                                                                                                                                                                                                                                                                                                                                                                                                                                             |                |
|                           | Gas reserves                                                                                                                                                                                                                                                                                                                                                                                                                                                                                                                                                                                                                                                                                                                                                                                                                                                                                                                                                                                                                                                                                                                                                                                                                                                                                                                                                                                                                                                                                                                                                                                                                                                                                                                                                                                                                                                                                                                                                                                                                                                                                                                   |                                                                                                                                                                                                                                                                                                                                                                                                                                                                                                                                                                                                                                                                                                                                                                                                                                                                                                                                                                                                                                                                                                                                                                                                                                                                                                                                                                                                                                                                                                                                                                                                                                                                                                                                                                                                                                                                                                                                                                                                                                                                                                                                |                                                                                                                                                                                                                                                                                                                                                                                                                                                                                                                                                                                                                                                                                                                                                                                                                                                                                                                                                                                                                                                                                                                                                                                                                                                                                                                                                                                                                                                                                                                                                                                                                                                                                                                                                                                                                                                                                                                                                                                                                                                                                                                                | 14                                                                                                                                                                                                                                                                                                                                                                                                                                                                                                                                                                                                                                                                                                                                                                                                                                                                                                                                                                                                                                                                                                                                                                                                                                                                                                                                                                                                                                                                                                                                                                                                                                                                                                                                                                                                                                                                                                                                                                                                                                                                                                                             |                |
|                           | Performance measures                                                                                                                                                                                                                                                                                                                                                                                                                                                                                                                                                                                                                                                                                                                                                                                                                                                                                                                                                                                                                                                                                                                                                                                                                                                                                                                                                                                                                                                                                                                                                                                                                                                                                                                                                                                                                                                                                                                                                                                                                                                                                                           |                                                                                                                                                                                                                                                                                                                                                                                                                                                                                                                                                                                                                                                                                                                                                                                                                                                                                                                                                                                                                                                                                                                                                                                                                                                                                                                                                                                                                                                                                                                                                                                                                                                                                                                                                                                                                                                                                                                                                                                                                                                                                                                                |                                                                                                                                                                                                                                                                                                                                                                                                                                                                                                                                                                                                                                                                                                                                                                                                                                                                                                                                                                                                                                                                                                                                                                                                                                                                                                                                                                                                                                                                                                                                                                                                                                                                                                                                                                                                                                                                                                                                                                                                                                                                                                                                |                                                                                                                                                                                                                                                                                                                                                                                                                                                                                                                                                                                                                                                                                                                                                                                                                                                                                                                                                                                                                                                                                                                                                                                                                                                                                                                                                                                                                                                                                                                                                                                                                                                                                                                                                                                                                                                                                                                                                                                                                                                                                                                                |                |
|                           | Proved reserve acqui                                                                                                                                                                                                                                                                                                                                                                                                                                                                                                                                                                                                                                                                                                                                                                                                                                                                                                                                                                                                                                                                                                                                                                                                                                                                                                                                                                                                                                                                                                                                                                                                                                                                                                                                                                                                                                                                                                                                                                                                                                                                                                           | sition costs                                                                                                                                                                                                                                                                                                                                                                                                                                                                                                                                                                                                                                                                                                                                                                                                                                                                                                                                                                                                                                                                                                                                                                                                                                                                                                                                                                                                                                                                                                                                                                                                                                                                                                                                                                                                                                                                                                                                                                                                                                                                                                                   |                                                                                                                                                                                                                                                                                                                                                                                                                                                                                                                                                                                                                                                                                                                                                                                                                                                                                                                                                                                                                                                                                                                                                                                                                                                                                                                                                                                                                                                                                                                                                                                                                                                                                                                                                                                                                                                                                                                                                                                                                                                                                                                                | 16                                                                                                                                                                                                                                                                                                                                                                                                                                                                                                                                                                                                                                                                                                                                                                                                                                                                                                                                                                                                                                                                                                                                                                                                                                                                                                                                                                                                                                                                                                                                                                                                                                                                                                                                                                                                                                                                                                                                                                                                                                                                                                                             | No in which    |
|                           |                                                                                                                                                                                                                                                                                                                                                                                                                                                                                                                                                                                                                                                                                                                                                                                                                                                                                                                                                                                                                                                                                                                                                                                                                                                                                                                                                                                                                                                                                                                                                                                                                                                                                                                                                                                                                                                                                                                                                                                                                                                                                                                                | ent rates: oil                                                                                                                                                                                                                                                                                                                                                                                                                                                                                                                                                                                                                                                                                                                                                                                                                                                                                                                                                                                                                                                                                                                                                                                                                                                                                                                                                                                                                                                                                                                                                                                                                                                                                                                                                                                                                                                                                                                                                                                                                                                                                                                 |                                                                                                                                                                                                                                                                                                                                                                                                                                                                                                                                                                                                                                                                                                                                                                                                                                                                                                                                                                                                                                                                                                                                                                                                                                                                                                                                                                                                                                                                                                                                                                                                                                                                                                                                                                                                                                                                                                                                                                                                                                                                                                                                | Ta Ta                                                                                                                                                                                                                                                                                                                                                                                                                                                                                                                                                                                                                                                                                                                                                                                                                                                                                                                                                                                                                                                                                                                                                                                                                                                                                                                                                                                                                                                                                                                                                                                                                                                                                                                                                                                                                                                                                                                                                                                                                                                                                                                          |                |
|                           | Production replacem                                                                                                                                                                                                                                                                                                                                                                                                                                                                                                                                                                                                                                                                                                                                                                                                                                                                                                                                                                                                                                                                                                                                                                                                                                                                                                                                                                                                                                                                                                                                                                                                                                                                                                                                                                                                                                                                                                                                                                                                                                                                                                            | ent rates: gas                                                                                                                                                                                                                                                                                                                                                                                                                                                                                                                                                                                                                                                                                                                                                                                                                                                                                                                                                                                                                                                                                                                                                                                                                                                                                                                                                                                                                                                                                                                                                                                                                                                                                                                                                                                                                                                                                                                                                                                                                                                                                                                 |                                                                                                                                                                                                                                                                                                                                                                                                                                                                                                                                                                                                                                                                                                                                                                                                                                                                                                                                                                                                                                                                                                                                                                                                                                                                                                                                                                                                                                                                                                                                                                                                                                                                                                                                                                                                                                                                                                                                                                                                                                                                                                                                | 18                                                                                                                                                                                                                                                                                                                                                                                                                                                                                                                                                                                                                                                                                                                                                                                                                                                                                                                                                                                                                                                                                                                                                                                                                                                                                                                                                                                                                                                                                                                                                                                                                                                                                                                                                                                                                                                                                                                                                                                                                                                                                                                             |                |
|                           |                                                                                                                                                                                                                                                                                                                                                                                                                                                                                                                                                                                                                                                                                                                                                                                                                                                                                                                                                                                                                                                                                                                                                                                                                                                                                                                                                                                                                                                                                                                                                                                                                                                                                                                                                                                                                                                                                                                                                                                                                                                                                                                                |                                                                                                                                                                                                                                                                                                                                                                                                                                                                                                                                                                                                                                                                                                                                                                                                                                                                                                                                                                                                                                                                                                                                                                                                                                                                                                                                                                                                                                                                                                                                                                                                                                                                                                                                                                                                                                                                                                                                                                                                                                                                                                                                |                                                                                                                                                                                                                                                                                                                                                                                                                                                                                                                                                                                                                                                                                                                                                                                                                                                                                                                                                                                                                                                                                                                                                                                                                                                                                                                                                                                                                                                                                                                                                                                                                                                                                                                                                                                                                                                                                                                                                                                                                                                                                                                                |                                                                                                                                                                                                                                                                                                                                                                                                                                                                                                                                                                                                                                                                                                                                                                                                                                                                                                                                                                                                                                                                                                                                                                                                                                                                                                                                                                                                                                                                                                                                                                                                                                                                                                                                                                                                                                                                                                                                                                                                                                                                                                                                |                |
|                           |                                                                                                                                                                                                                                                                                                                                                                                                                                                                                                                                                                                                                                                                                                                                                                                                                                                                                                                                                                                                                                                                                                                                                                                                                                                                                                                                                                                                                                                                                                                                                                                                                                                                                                                                                                                                                                                                                                                                                                                                                                                                                                                                |                                                                                                                                                                                                                                                                                                                                                                                                                                                                                                                                                                                                                                                                                                                                                                                                                                                                                                                                                                                                                                                                                                                                                                                                                                                                                                                                                                                                                                                                                                                                                                                                                                                                                                                                                                                                                                                                                                                                                                                                                                                                                                                                |                                                                                                                                                                                                                                                                                                                                                                                                                                                                                                                                                                                                                                                                                                                                                                                                                                                                                                                                                                                                                                                                                                                                                                                                                                                                                                                                                                                                                                                                                                                                                                                                                                                                                                                                                                                                                                                                                                                                                                                                                                                                                                                                |                                                                                                                                                                                                                                                                                                                                                                                                                                                                                                                                                                                                                                                                                                                                                                                                                                                                                                                                                                                                                                                                                                                                                                                                                                                                                                                                                                                                                                                                                                                                                                                                                                                                                                                                                                                                                                                                                                                                                                                                                                                                                                                                |                |
|                           |                                                                                                                                                                                                                                                                                                                                                                                                                                                                                                                                                                                                                                                                                                                                                                                                                                                                                                                                                                                                                                                                                                                                                                                                                                                                                                                                                                                                                                                                                                                                                                                                                                                                                                                                                                                                                                                                                                                                                                                                                                                                                                                                |                                                                                                                                                                                                                                                                                                                                                                                                                                                                                                                                                                                                                                                                                                                                                                                                                                                                                                                                                                                                                                                                                                                                                                                                                                                                                                                                                                                                                                                                                                                                                                                                                                                                                                                                                                                                                                                                                                                                                                                                                                                                                                                                |                                                                                                                                                                                                                                                                                                                                                                                                                                                                                                                                                                                                                                                                                                                                                                                                                                                                                                                                                                                                                                                                                                                                                                                                                                                                                                                                                                                                                                                                                                                                                                                                                                                                                                                                                                                                                                                                                                                                                                                                                                                                                                                                | 24                                                                                                                                                                                                                                                                                                                                                                                                                                                                                                                                                                                                                                                                                                                                                                                                                                                                                                                                                                                                                                                                                                                                                                                                                                                                                                                                                                                                                                                                                                                                                                                                                                                                                                                                                                                                                                                                                                                                                                                                                                                                                                                             |                |
|                           | Peer groups                                                                                                                                                                                                                                                                                                                                                                                                                                                                                                                                                                                                                                                                                                                                                                                                                                                                                                                                                                                                                                                                                                                                                                                                                                                                                                                                                                                                                                                                                                                                                                                                                                                                                                                                                                                                                                                                                                                                                                                                                                                                                                                    |                                                                                                                                                                                                                                                                                                                                                                                                                                                                                                                                                                                                                                                                                                                                                                                                                                                                                                                                                                                                                                                                                                                                                                                                                                                                                                                                                                                                                                                                                                                                                                                                                                                                                                                                                                                                                                                                                                                                                                                                                                                                                                                                | <u>/</u>                                                                                                                                                                                                                                                                                                                                                                                                                                                                                                                                                                                                                                                                                                                                                                                                                                                                                                                                                                                                                                                                                                                                                                                                                                                                                                                                                                                                                                                                                                                                                                                                                                                                                                                                                                                                                                                                                                                                                                                                                                                                                                                       | 38                                                                                                                                                                                                                                                                                                                                                                                                                                                                                                                                                                                                                                                                                                                                                                                                                                                                                                                                                                                                                                                                                                                                                                                                                                                                                                                                                                                                                                                                                                                                                                                                                                                                                                                                                                                                                                                                                                                                                                                                                                                                                                                             |                |
|                           | Appendix                                                                                                                                                                                                                                                                                                                                                                                                                                                                                                                                                                                                                                                                                                                                                                                                                                                                                                                                                                                                                                                                                                                                                                                                                                                                                                                                                                                                                                                                                                                                                                                                                                                                                                                                                                                                                                                                                                                                                                                                                                                                                                                       |                                                                                                                                                                                                                                                                                                                                                                                                                                                                                                                                                                                                                                                                                                                                                                                                                                                                                                                                                                                                                                                                                                                                                                                                                                                                                                                                                                                                                                                                                                                                                                                                                                                                                                                                                                                                                                                                                                                                                                                                                                                                                                                                |                                                                                                                                                                                                                                                                                                                                                                                                                                                                                                                                                                                                                                                                                                                                                                                                                                                                                                                                                                                                                                                                                                                                                                                                                                                                                                                                                                                                                                                                                                                                                                                                                                                                                                                                                                                                                                                                                                                                                                                                                                                                                                                                | 39                                                                                                                                                                                                                                                                                                                                                                                                                                                                                                                                                                                                                                                                                                                                                                                                                                                                                                                                                                                                                                                                                                                                                                                                                                                                                                                                                                                                                                                                                                                                                                                                                                                                                                                                                                                                                                                                                                                                                                                                                                                                                                                             |                |
|                           | Contacts                                                                                                                                                                                                                                                                                                                                                                                                                                                                                                                                                                                                                                                                                                                                                                                                                                                                                                                                                                                                                                                                                                                                                                                                                                                                                                                                                                                                                                                                                                                                                                                                                                                                                                                                                                                                                                                                                                                                                                                                                                                                                                                       |                                                                                                                                                                                                                                                                                                                                                                                                                                                                                                                                                                                                                                                                                                                                                                                                                                                                                                                                                                                                                                                                                                                                                                                                                                                                                                                                                                                                                                                                                                                                                                                                                                                                                                                                                                                                                                                                                                                                                                                                                                                                                                                                |                                                                                                                                                                                                                                                                                                                                                                                                                                                                                                                                                                                                                                                                                                                                                                                                                                                                                                                                                                                                                                                                                                                                                                                                                                                                                                                                                                                                                                                                                                                                                                                                                                                                                                                                                                                                                                                                                                                                                                                                                                                                                                                                | 43                                                                                                                                                                                                                                                                                                                                                                                                                                                                                                                                                                                                                                                                                                                                                                                                                                                                                                                                                                                                                                                                                                                                                                                                                                                                                                                                                                                                                                                                                                                                                                                                                                                                                                                                                                                                                                                                                                                                                                                                                                                                                                                             |                |
|                           |                                                                                                                                                                                                                                                                                                                                                                                                                                                                                                                                                                                                                                                                                                                                                                                                                                                                                                                                                                                                                                                                                                                                                                                                                                                                                                                                                                                                                                                                                                                                                                                                                                                                                                                                                                                                                                                                                                                                                                                                                                                                                                                                |                                                                                                                                                                                                                                                                                                                                                                                                                                                                                                                                                                                                                                                                                                                                                                                                                                                                                                                                                                                                                                                                                                                                                                                                                                                                                                                                                                                                                                                                                                                                                                                                                                                                                                                                                                                                                                                                                                                                                                                                                                                                                                                                |                                                                                                                                                                                                                                                                                                                                                                                                                                                                                                                                                                                                                                                                                                                                                                                                                                                                                                                                                                                                                                                                                                                                                                                                                                                                                                                                                                                                                                                                                                                                                                                                                                                                                                                                                                                                                                                                                                                                                                                                                                                                                                                                |                                                                                                                                                                                                                                                                                                                                                                                                                                                                                                                                                                                                                                                                                                                                                                                                                                                                                                                                                                                                                                                                                                                                                                                                                                                                                                                                                                                                                                                                                                                                                                                                                                                                                                                                                                                                                                                                                                                                                                                                                                                                                                                                | <b>MAL</b> 1   |
|                           |                                                                                                                                                                                                                                                                                                                                                                                                                                                                                                                                                                                                                                                                                                                                                                                                                                                                                                                                                                                                                                                                                                                                                                                                                                                                                                                                                                                                                                                                                                                                                                                                                                                                                                                                                                                                                                                                                                                                                                                                                                                                                                                                |                                                                                                                                                                                                                                                                                                                                                                                                                                                                                                                                                                                                                                                                                                                                                                                                                                                                                                                                                                                                                                                                                                                                                                                                                                                                                                                                                                                                                                                                                                                                                                                                                                                                                                                                                                                                                                                                                                                                                                                                                                                                                                                                |                                                                                                                                                                                                                                                                                                                                                                                                                                                                                                                                                                                                                                                                                                                                                                                                                                                                                                                                                                                                                                                                                                                                                                                                                                                                                                                                                                                                                                                                                                                                                                                                                                                                                                                                                                                                                                                                                                                                                                                                                                                                                                                                |                                                                                                                                                                                                                                                                                                                                                                                                                                                                                                                                                                                                                                                                                                                                                                                                                                                                                                                                                                                                                                                                                                                                                                                                                                                                                                                                                                                                                                                                                                                                                                                                                                                                                                                                                                                                                                                                                                                                                                                                                                                                                                                                |                |
|                           |                                                                                                                                                                                                                                                                                                                                                                                                                                                                                                                                                                                                                                                                                                                                                                                                                                                                                                                                                                                                                                                                                                                                                                                                                                                                                                                                                                                                                                                                                                                                                                                                                                                                                                                                                                                                                                                                                                                                                                                                                                                                                                                                |                                                                                                                                                                                                                                                                                                                                                                                                                                                                                                                                                                                                                                                                                                                                                                                                                                                                                                                                                                                                                                                                                                                                                                                                                                                                                                                                                                                                                                                                                                                                                                                                                                                                                                                                                                                                                                                                                                                                                                                                                                                                                                                                |                                                                                                                                                                                                                                                                                                                                                                                                                                                                                                                                                                                                                                                                                                                                                                                                                                                                                                                                                                                                                                                                                                                                                                                                                                                                                                                                                                                                                                                                                                                                                                                                                                                                                                                                                                                                                                                                                                                                                                                                                                                                                                                                |                                                                                                                                                                                                                                                                                                                                                                                                                                                                                                                                                                                                                                                                                                                                                                                                                                                                                                                                                                                                                                                                                                                                                                                                                                                                                                                                                                                                                                                                                                                                                                                                                                                                                                                                                                                                                                                                                                                                                                                                                                                                                                                                |                |
| the state of the state of |                                                                                                                                                                                                                                                                                                                                                                                                                                                                                                                                                                                                                                                                                                                                                                                                                                                                                                                                                                                                                                                                                                                                                                                                                                                                                                                                                                                                                                                                                                                                                                                                                                                                                                                                                                                                                                                                                                                                                                                                                                                                                                                                | The state of the s | -                                                                                                                                                                                                                                                                                                                                                                                                                                                                                                                                                                                                                                                                                                                                                                                                                                                                                                                                                                                                                                                                                                                                                                                                                                                                                                                                                                                                                                                                                                                                                                                                                                                                                                                                                                                                                                                                                                                                                                                                                                                                                                                              |                                                                                                                                                                                                                                                                                                                                                                                                                                                                                                                                                                                                                                                                                                                                                                                                                                                                                                                                                                                                                                                                                                                                                                                                                                                                                                                                                                                                                                                                                                                                                                                                                                                                                                                                                                                                                                                                                                                                                                                                                                                                                                                                |                |
|                           |                                                                                                                                                                                                                                                                                                                                                                                                                                                                                                                                                                                                                                                                                                                                                                                                                                                                                                                                                                                                                                                                                                                                                                                                                                                                                                                                                                                                                                                                                                                                                                                                                                                                                                                                                                                                                                                                                                                                                                                                                                                                                                                                |                                                                                                                                                                                                                                                                                                                                                                                                                                                                                                                                                                                                                                                                                                                                                                                                                                                                                                                                                                                                                                                                                                                                                                                                                                                                                                                                                                                                                                                                                                                                                                                                                                                                                                                                                                                                                                                                                                                                                                                                                                                                                                                                |                                                                                                                                                                                                                                                                                                                                                                                                                                                                                                                                                                                                                                                                                                                                                                                                                                                                                                                                                                                                                                                                                                                                                                                                                                                                                                                                                                                                                                                                                                                                                                                                                                                                                                                                                                                                                                                                                                                                                                                                                                                                                                                                |                                                                                                                                                                                                                                                                                                                                                                                                                                                                                                                                                                                                                                                                                                                                                                                                                                                                                                                                                                                                                                                                                                                                                                                                                                                                                                                                                                                                                                                                                                                                                                                                                                                                                                                                                                                                                                                                                                                                                                                                                                                                                                                                | ALL THE        |
|                           |                                                                                                                                                                                                                                                                                                                                                                                                                                                                                                                                                                                                                                                                                                                                                                                                                                                                                                                                                                                                                                                                                                                                                                                                                                                                                                                                                                                                                                                                                                                                                                                                                                                                                                                                                                                                                                                                                                                                                                                                                                                                                                                                |                                                                                                                                                                                                                                                                                                                                                                                                                                                                                                                                                                                                                                                                                                                                                                                                                                                                                                                                                                                                                                                                                                                                                                                                                                                                                                                                                                                                                                                                                                                                                                                                                                                                                                                                                                                                                                                                                                                                                                                                                                                                                                                                |                                                                                                                                                                                                                                                                                                                                                                                                                                                                                                                                                                                                                                                                                                                                                                                                                                                                                                                                                                                                                                                                                                                                                                                                                                                                                                                                                                                                                                                                                                                                                                                                                                                                                                                                                                                                                                                                                                                                                                                                                                                                                                                                |                                                                                                                                                                                                                                                                                                                                                                                                                                                                                                                                                                                                                                                                                                                                                                                                                                                                                                                                                                                                                                                                                                                                                                                                                                                                                                                                                                                                                                                                                                                                                                                                                                                                                                                                                                                                                                                                                                                                                                                                                                                                                                                                | WE THE         |
|                           | 10 TO  |                                                                                                                                                                                                                                                                                                                                                                                                                                                                                                                                                                                                                                                                                                                                                                                                                                                                                                                                                                                                                                                                                                                                                                                                                                                                                                                                                                                                                                                                                                                                                                                                                                                                                                                                                                                                                                                                                                                                                                                                                                                                                                                                |                                                                                                                                                                                                                                                                                                                                                                                                                                                                                                                                                                                                                                                                                                                                                                                                                                                                                                                                                                                                                                                                                                                                                                                                                                                                                                                                                                                                                                                                                                                                                                                                                                                                                                                                                                                                                                                                                                                                                                                                                                                                                                                                | -1.9                                                                                                                                                                                                                                                                                                                                                                                                                                                                                                                                                                                                                                                                                                                                                                                                                                                                                                                                                                                                                                                                                                                                                                                                                                                                                                                                                                                                                                                                                                                                                                                                                                                                                                                                                                                                                                                                                                                                                                                                                                                                                                                           |                |
|                           |                                                                                                                                                                                                                                                                                                                                                                                                                                                                                                                                                                                                                                                                                                                                                                                                                                                                                                                                                                                                                                                                                                                                                                                                                                                                                                                                                                                                                                                                                                                                                                                                                                                                                                                                                                                                                                                                                                                                                                                                                                                                                                                                | The state of the s | A STATE OF THE PARTY OF THE PAR |                                                                                                                                                                                                                                                                                                                                                                                                                                                                                                                                                                                                                                                                                                                                                                                                                                                                                                                                                                                                                                                                                                                                                                                                                                                                                                                                                                                                                                                                                                                                                                                                                                                                                                                                                                                                                                                                                                                                                                                                                                                                                                                                |                |
| with Tarking              | AMAN                                                                                                                                                                                                                                                                                                                                                                                                                                                                                                                                                                                                                                                                                                                                                                                                                                                                                                                                                                                                                                                                                                                                                                                                                                                                                                                                                                                                                                                                                                                                                                                                                                                                                                                                                                                                                                                                                                                                                                                                                                                                                                                           | No.                                                                                                                                                                                                                                                                                                                                                                                                                                                                                                                                                                                                                                                                                                                                                                                                                                                                                                                                                                                                                                                                                                                                                                                                                                                                                                                                                                                                                                                                                                                                                                                                                                                                                                                                                                                                                                                                                                                                                                                                                                                                                                                            |                                                                                                                                                                                                                                                                                                                                                                                                                                                                                                                                                                                                                                                                                                                                                                                                                                                                                                                                                                                                                                                                                                                                                                                                                                                                                                                                                                                                                                                                                                                                                                                                                                                                                                                                                                                                                                                                                                                                                                                                                                                                                                                                |                                                                                                                                                                                                                                                                                                                                                                                                                                                                                                                                                                                                                                                                                                                                                                                                                                                                                                                                                                                                                                                                                                                                                                                                                                                                                                                                                                                                                                                                                                                                                                                                                                                                                                                                                                                                                                                                                                                                                                                                                                                                                                                                |                |
|                           | And the state of t | Maria de la Companya del Companya de la Companya del Companya de la Companya de l |                                                                                                                                                                                                                                                                                                                                                                                                                                                                                                                                                                                                                                                                                                                                                                                                                                                                                                                                                                                                                                                                                                                                                                                                                                                                                                                                                                                                                                                                                                                                                                                                                                                                                                                                                                                                                                                                                                                                                                                                                                                                                                                                | PIN A                                                                                                                                                                                                                                                                                                                                                                                                                                                                                                                                                                                                                                                                                                                                                                                                                                                                                                                                                                                                                                                                                                                                                                                                                                                                                                                                                                                                                                                                                                                                                                                                                                                                                                                                                                                                                                                                                                                                                                                                                                                                                                                          |                |
|                           |                                                                                                                                                                                                                                                                                                                                                                                                                                                                                                                                                                                                                                                                                                                                                                                                                                                                                                                                                                                                                                                                                                                                                                                                                                                                                                                                                                                                                                                                                                                                                                                                                                                                                                                                                                                                                                                                                                                                                                                                                                                                                                                                | DWW NAZ PRO                                                                                                                                                                                                                                                                                                                                                                                                                                                                                                                                                                                                                                                                                                                                                                                                                                                                                                                                                                                                                                                                                                                                                                                                                                                                                                                                                                                                                                                                                                                                                                                                                                                                                                                                                                                                                                                                                                                                                                                                                                                                                                                    |                                                                                                                                                                                                                                                                                                                                                                                                                                                                                                                                                                                                                                                                                                                                                                                                                                                                                                                                                                                                                                                                                                                                                                                                                                                                                                                                                                                                                                                                                                                                                                                                                                                                                                                                                                                                                                                                                                                                                                                                                                                                                                                                | A STATE OF THE STA | The William Co |
|                           |                                                                                                                                                                                                                                                                                                                                                                                                                                                                                                                                                                                                                                                                                                                                                                                                                                                                                                                                                                                                                                                                                                                                                                                                                                                                                                                                                                                                                                                                                                                                                                                                                                                                                                                                                                                                                                                                                                                                                                                                                                                                                                                                |                                                                                                                                                                                                                                                                                                                                                                                                                                                                                                                                                                                                                                                                                                                                                                                                                                                                                                                                                                                                                                                                                                                                                                                                                                                                                                                                                                                                                                                                                                                                                                                                                                                                                                                                                                                                                                                                                                                                                                                                                                                                                                                                | The second of                                                                                                                                                                                                                                                                                                                                                                                                                                                                                                                                                                                                                                                                                                                                                                                                                                                                                                                                                                                                                                                                                                                                                                                                                                                                                                                                                                                                                                                                                                                                                                                                                                                                                                                                                                                                                                                                                                                                                                                                                                                                                                                  | which had                                                                                                                                                                                                                                                                                                                                                                                                                                                                                                                                                                                                                                                                                                                                                                                                                                                                                                                                                                                                                                                                                                                                                                                                                                                                                                                                                                                                                                                                                                                                                                                                                                                                                                                                                                                                                                                                                                                                                                                                                                                                                                                      |                |
|                           |                                                                                                                                                                                                                                                                                                                                                                                                                                                                                                                                                                                                                                                                                                                                                                                                                                                                                                                                                                                                                                                                                                                                                                                                                                                                                                                                                                                                                                                                                                                                                                                                                                                                                                                                                                                                                                                                                                                                                                                                                                                                                                                                | THE RESERVE OF THE PARTY OF THE |                                                                                                                                                                                                                                                                                                                                                                                                                                                                                                                                                                                                                                                                                                                                                                                                                                                                                                                                                                                                                                                                                                                                                                                                                                                                                                                                                                                                                                                                                                                                                                                                                                                                                                                                                                                                                                                                                                                                                                                                                                                                                                                                | The state of                                                                                                                                                                                                                                                                                                                                                                                                                                                                                                                                                                                                                                                                                                                                                                                                                                                                                                                                                                                                                                                                                                                                                                                                                                                                                                                                                                                                                                                                                                                                                                                                                                                                                                                                                                                                                                                                                                                                                                                                                                                                                                                   |                |
| the state of the state of |                                                                                                                                                                                                                                                                                                                                                                                                                                                                                                                                                                                                                                                                                                                                                                                                                                                                                                                                                                                                                                                                                                                                                                                                                                                                                                                                                                                                                                                                                                                                                                                                                                                                                                                                                                                                                                                                                                                                                                                                                                                                                                                                |                                                                                                                                                                                                                                                                                                                                                                                                                                                                                                                                                                                                                                                                                                                                                                                                                                                                                                                                                                                                                                                                                                                                                                                                                                                                                                                                                                                                                                                                                                                                                                                                                                                                                                                                                                                                                                                                                                                                                                                                                                                                                                                                |                                                                                                                                                                                                                                                                                                                                                                                                                                                                                                                                                                                                                                                                                                                                                                                                                                                                                                                                                                                                                                                                                                                                                                                                                                                                                                                                                                                                                                                                                                                                                                                                                                                                                                                                                                                                                                                                                                                                                                                                                                                                                                                                |                                                                                                                                                                                                                                                                                                                                                                                                                                                                                                                                                                                                                                                                                                                                                                                                                                                                                                                                                                                                                                                                                                                                                                                                                                                                                                                                                                                                                                                                                                                                                                                                                                                                                                                                                                                                                                                                                                                                                                                                                                                                                                                                |                |