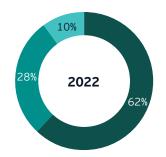

issions and reported a climate-related target or goal, respectively.

Peer group aside, all companies have made increases in voluntary climate-related disclosures over the last three years. Across all companies, 80% reported their Scope 1 and Scope 2 GHG emissions in 2023 compared to 72% in 2022 and 64% in 2021. Similarly, the percentage of the companies studied that obtained external assurance over their Scope 1 and Scope 2 GHG emissions has also increased, starting with 26% of all companies in 2021 and climbing up to 42% in 2023. Disclosures of climate-related targets and goals leveled off in 2023 relative to previous years, as 64% of the companies studied disclosed a climaterelated target or goal in both 2022 and 2023.



#### Type of assurance over Scope 1 and Scope 2 GHG emissions







Over the last three years, the companies studied have consistently increased the level of assurance obtained over their Scope 1 and Scope 2 emissions. Beginning in 2021, only 22% and 4% of the studied companies obtained limited and reasonable assurance, respectively, over their Scope 1 and Scope 2 GHG emissions. Those percentages increased to 30% and 12%, respectively, of the studied companies in 2023. With certain regulators and standard setters adopting an assurance requirement as part of their final standards or rules, we expect to continue seeing a growing percentage of the studied companies obtain assurance over their GHG emissions.

Less than half of the companies studied (42%) voluntarily reported at least one category of Scope 3 GHG emissions in 2023. However, more of the studi