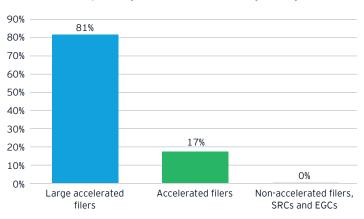

iscal year after the compliance date for emissions disclosure. Non-accelerated filers, SRCs and EGCs, all of which are exempt from disclosing material Scope 1 and/or Scope 2 emissions, will not be required to obtain assurance over those disclosures if provided voluntarily.

In the studied group, 54% (20 of 37 companies) of the large accelerated filers obtained external assurance over their reported Scope 1 and Scope 2 GHG emissions. Of the 20 large accelerated filers that obtained external assurance, 14 obtained limited assurance while six obtained reasonable assurance over their reported Scope 1 and Scope 2 GHG emissions. None of the accelerated filers that reported Scope 1 and Scope 2 GHG emissions obtained external assurance.

#### Filer status reporting climate-related target or goal



Related to goals and targets, the SEC rules will require registrants to provide disclosures of climate-related targets and goals that have materially affected or are reasonably likely to materially affect their business, results of operations or financial condition. We found that 81% of the large accelerated filers in the study group disclosed a climate-related target or goal in their most recently issued sustainability report. This is compared to only 17% of accelerated filers, and none of the non-accelerated filers, SRCs and EGCs in the studied group. Companies will have to determine if the climate-related targets or goals reported in their sustainability reports have materially affected or are reasonably likely to materially affect their business, results of operations or financial co