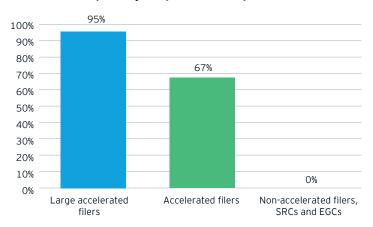

cability and compliance dates of the SEC's climaterelated disclosure rules depend on a registrant's filer status and the type of disclosure. Accordingly, for the remainder of the ESG portion of the study, we reclassified the studied companies by filer status: large accelerated filers; accelerated filers (other than smaller reporting companies (SRCs) and emerging growth companies (EGCs)); and nonaccelerated filers, SRCs and EGCs.

<sup>1</sup> In early April 2024, the SEC voluntarily stayed the rules pending a judicial review of legal challenges to the rules. The SEC said in its order the stay will facilitate the judicial resolution of the challenges, and that it will continue to vigorously defend the rules' validity in court.

#### Filer status reporting Scope 1 and Scope 2 GHG emissions



The SEC rules will require accelerated and large accelerated filers to disclose Scope 1 and Scope 2 GHG emissions, if material. Non-accelerated filers, SRCs and EGCs will be exempt from providing these disclosures.

We found that almost all of the large accelerated filers in the studied group (35 of 37 companies, or 95%) voluntarily reported their Scope 1 and Scope 2 GHG emissions. While accelerated filers would not be required to disclose their Scope 1 and Scope 2 GHG emissions until the fiscal year beginning in 2026 under the SEC rules, two-thirds of the accelerated filers (four of six companies, or 67%) in the studied group voluntarily reported this data in their most recently issued sustainability report. None of the nonaccelerated filers, SRCs and EGCs in the group studied reported