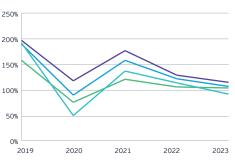

t from all F&D sources, while 21 companies reported more than 100% replacement from all F&D sources.

F&D, excluding revisions. In 2023, 22 companies achieved more than 100% replacement from F&D sources other than revisions.

#### Oil production replacement by peer group, 2023

|                    | All sources | F&D, including revisions | F&D, excluding revisions |
|--------------------|-------------|--------------------------|--------------------------|
| Integrateds        | 54%         | 7%                       | 91%                      |
| Large independents | 124%        | 125%                     | 114%                     |
| Independents       | 224%        | 35%                      | 105%                     |

#### Oil F&D, excluding revisions, production replacement rates



Integrateds
 Large independents
 Independents
 All companies

#### Production replacement rates: gas

#### US - All sources and F&D gas production replacement rates (a)

|                          | 2019 | 2020  | 2021 | 2022 | 2023 | Three-year | Five-year |
|--------------------------|------|-------|------|------|------|------------|-----------|
| All sources              | 93%  | (26%) | 394% | 141% | 72%  | 193%       | 135%      |
| F&D, including revisions | 38%  | (15%) | 257% | 124% | 33%  | 132%       | 88%       |
| F&D, excluding revisions | 178% | 126%  | 172% | 136% | 109% | 137%       | 143%      |

<sup>(</sup>a) Includes the 50 largest companies based on 2023 end-of-year oil and gas reserve estimates and their historical results of operations and production information; a