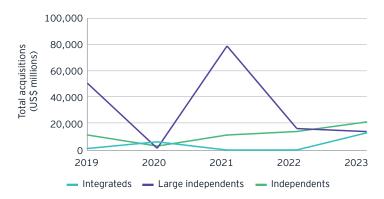

in the study period. Reinvesting in core operations was one of the ways the industry deployed its record profits from a year ago.

Pioneer Natural Resources Company kept its leading position in exploration spend from the prior year and incurred US\$3.8 billion. Shell plc followed with an exploration spend of US\$1.2 billion. The two companies represented 45% of the 2023 total exploration spend in our study. Chevron Corporation and Exxon Mobil Corporation led the way with development spending in 2023 of US\$9.6 billion and US\$9.0 billion, respectively. Following the two US-based integrateds were large independents ConocoPhillips and EOG Resources, Inc., which spent US\$8.1 billion and US\$5.2 billion on development expenditures, respectively.

#### Total properties acquired by peer group



#### **Costs incurred**



#### Highest capital expenditures for 2023 (US\$ millions)

| Proved properties acquired        |        |
|-----------------------------------|--------|
| Chevron Corporation               | 10,123 |
| Civitas Resources, Inc.           | 4,625  |
| Permian Resources Corporation*    | 4,590  |
| EQT Corporation                   | 4,143  |
| Ovintiv Inc.*                     | 3,868  |
| Unproved properties acquired      |        |
| Diamondback Energy, Inc.          | 1,701  |
| Permian Resources Corporation*    | 1,148  |
| Ovintiv Inc.*                     | 1,063  |
| EQT Corporation                   | 575    |
| Chevron Corporation               | 504    |
| Exploration                       |        |
| Pioneer Natural Resources Company | 3,817  |
| Shel