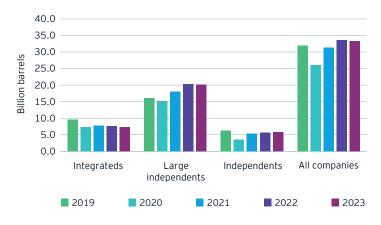

arrels in purchases (21% of total purchases), largely due to its acquisition of PDC Energy, Inc. Civitas Resources, Inc. recorded 266 million barrels in purchases (12% of total purchases), largely due to its acquisitions of Hibernia Energy III, LLC and Tap Rock Resources. A majority of sales (1.1 billion barrels, or 61%) are represented

<sup>(</sup>b) Includes condensate and natural gas liquids (NGLs).

by the following companies that were in last year's study and acquired by companies in this year's study: PDC Energy, Inc. (acquired by Chevron Corporation), Denbury Inc. (acquired by Exxon Mobil Corporation) and Earthstone Energy, Inc. (acquired by Permian Resources Corporation). All other contributions to sales were not significant.

#### Oil production



#### End-of-year oil reserves



#### Oil reserves, 2023 - top-ranked companies (million barrels)

| Ending reserves                   |       |
|-----------------------------------|-------|
| ConocoPhillips                    | 3,399 |
| EOG Resources, Inc.               | 3,008 |
| Chevron Corporation               | 2,966 |
| Occidental Petroleum Corporation  | 2,402 |
| Exxon Mobil Corporation*          | 2,109 |
| Production                        |       |
| Chevron Corporation               | 364   |
| ConocoPhillips                    | 361   |
| Occidental Petroleum Corporation  | 285   |
| EOG Resources, Inc.               | 256   |
| Exxon Mobil Corporation*          | 207   |
| *See company endnotes on page 42. |       |

#### Oil reserves, 2022 - top-ranked companies (million barrels)

| Ending reserves