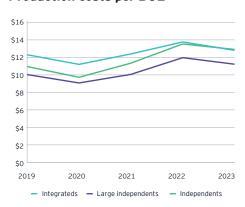

e in production costs per BOE (7% and 6%, respectively), while independents only saw a 5% decrease. Large independents continued to realize the lowest production costs per BOE in 2023 compared to the integrateds and independents.

#### Lowest three-year (2021-23) production costs (US\$ per BOE) (a)

| Equinor ASA                 | 4.03 |
|-----------------------------|------|
| Comstock Resources, Inc.    | 4.09 |
| CNX Resources Corporation   | 4.78 |
| National Fuel Gas Company   | 4.96 |
| Southwestern Energy Company | 6.80 |

<sup>(</sup>a) Amounts presented represent a combination of oil and gas production costs. As such, a company with a large concentration of expenditures related to natural gas will likely have a lower amount per BOE in this measure.

#### Production costs per BOE



### **ESG**

#### US - ESG reporting (a)

|      |                    | Are Scope 1 and<br>Scope 2 greenhouse<br>gas (GHG) emissions<br>reported? | Does reporting include<br>external assurance<br>obtained over<br>Scope 1 and Scope 2<br>GHG emissions? | Are Scope 3<br>emissions reported? | Does reporting include<br>any climate-related<br>targets or goals? |
|------|--------------------|---------------------------------------------------------------------------|--------------------------------------------------------------------------------------------------------|------------------------------------|--------------------------------------------------------------------|
|      | Integrateds        | 100%                                                                      | 100%