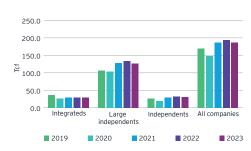

same period. The large independents accounted for 66% of the total gas production in 2023.

Purchases of gas reserves were 8.4 tcf in 2023. Chevron Corporation recorded 2.2 tcf in purchases primarily due to its acquisition of PDC Energy, Inc. EQT Corporation recorded 2.0 tcf in purchases primarily due to its acquisition of Tug Hill Operating, LLC. Collectively, this represents 50% of the total purchases.

Sales of gas reserves were 5.8 tcf in 2023. PDC Energy, Inc. and Earthstone Energy, Inc. accounted for sales of 2.9 tcf and 0.7 tcf due to their acquisitions by Chevron Corporation and Permian Resources Corporation, respectively. Chesapeake Energy Corporation posted the third-largest sales in 2023 of 0.6 tcf due to the sale of its Eagle Ford Shale assets.

#### End-of-year gas reserves





#### Gas production



#### Gas reserves, 2023 - top-ranked companies (bcf)

| Ending reserves                   |        |
|-----------------------------------|--------|
| EQT Corporation                   | 25,795 |
| Southwestern Energy Company       | 15,191 |
| Exxon Mobil Corporation*          | 12,320 |
| Range Resources Corporation       | 11,611 |
| Antero Resources Corporation      | 10,614 |
| Production                        |        |
| EQT Corporation                   | 1,907  |
| Southwestern Energy Company       | 1,438  |
| Chesapeake Energy Corporation     | 1,266  |
| Coterra Energy Inc.*              | 1,053  |
| Exxon Mobil Corporation*          | 965    |
| *See company endnotes on page 42. | •••••• |

#### Gas reserves, 2022 - top-ranked companies (bcf)

| Endi