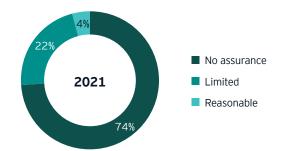

sions and reported a climate-related target or goal, respectively.

Peer group aside, all companies have made increases in voluntary climate-related disclosures over the last three years. Across all companies, 80% reported their Scope 1 and Scope 2 GHG emissions in 2023 compared to 72% in 2022 and 64% in 2021. Similarly, the percentage of the companies studied that obtained external assurance over their Scope 1 and Scope 2 GHG emissions has also increased, starting with 26% of all companies in 2021 and climbing up to 42% in 2023. Disclosures of climate-related targets and goals leveled off in 2023 relative to previous years, as 64% of the companies studied disclosed a climaterelated target or goal in both 2022 and 2023.



#### Type of assurance over Scope 1 and Scope 2 GHG emissions







Over the last three years, the companies studied have consistently increased the level of assurance obtained over their Scope 1 and Scope 2 emissions. Beginning in 2021, only 22% and 4% of the studied companies obtained limited and reasonable assurance, respectively, over their Scope 1 and Scope 2 GHG emissions. Those percentages increased to 30% and 12%, respectively, of the studied companies in 2023. With certain regulators and standard setters adopting an assurance requirement as part of their final standards or rules, we expect to continue seeing a growing percentage of the studied companies obtain assurance over their GHG emissions.

Less than half of the companies studied (42%) voluntarily reported at least one category of Scope 3 GHG emissions in 2023. However, more of the studied